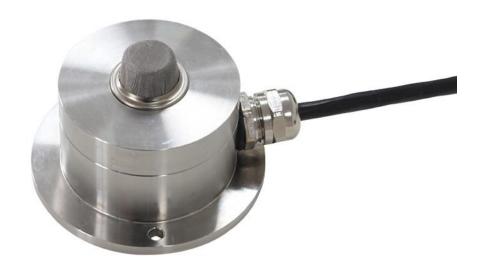

## **Product Size**

In the case of broken wires, wire the wires as shown in the figure. If the product itself has no leads, the core color is for reference.

How to use?

Real-time monitoring every day, wide range of application, efficient detection, stable and reliable, can be applied to libraries, museums, warehouses, shopping malls and other indoor environments