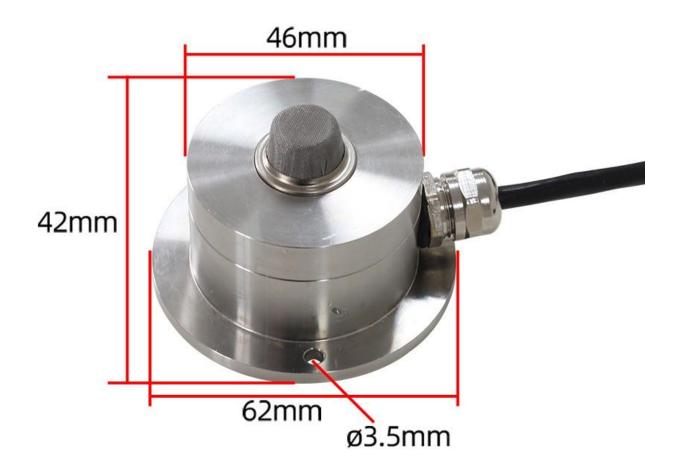

## **Product Size**

In the case of broken wires, wire the wires as shown in the figure. If the product itself has no leads, the core color is for reference.

How to use?

Real-time monitoring every day, wide range of application, efficient detection, stable and reliable, can be applied to libraries, museums, warehouses, shopping malls and other indoor environments