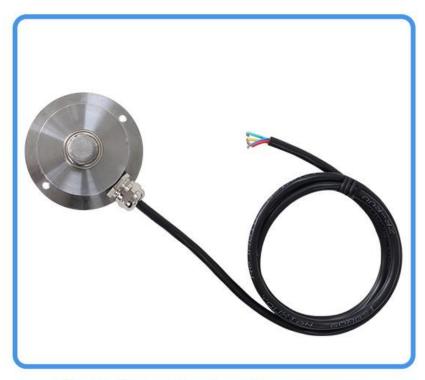

## **Product Size**

In the case of broken wires, wire the wires as shown in the figure. If the product itself has no leads, the core color is for reference.

How to use?

Real-time monitoring every day, wide range of application, efficient detection, stable and reliable, can be applied to libraries, museums, warehouses, shopping malls and other indoor environments

# The sensor is fixed to the ceiling using the ceiling mounting method

**Product List** 

Stainless steel noise sensor

Reminder card

Certificate