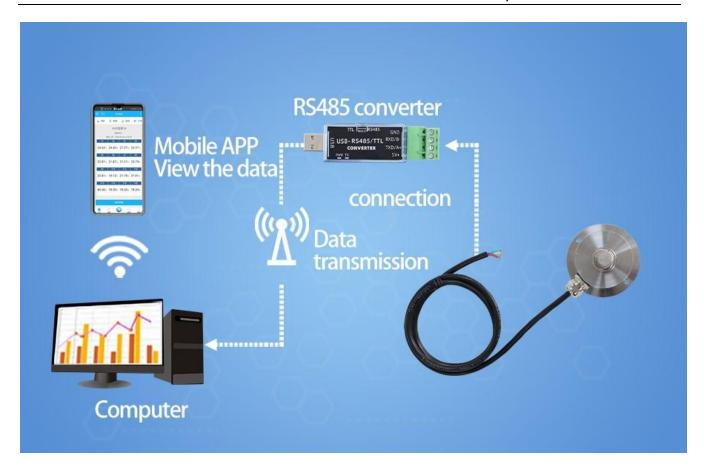

# The sensor is fixed to the ceiling using the ceiling mounting method

**Product List** 

Stainless steel noise sensor

Reminder card

Certificate