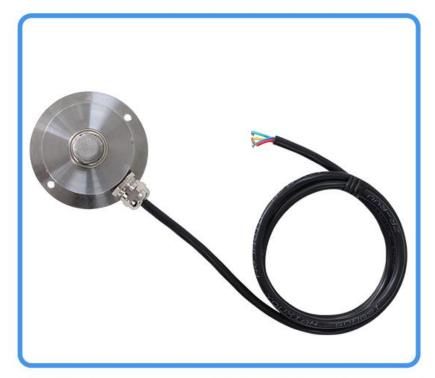

## **Product Size**

In the case of broken wires, wire the wires as shown in the figure. If the product itself has no leads, the

core color is for reference.

How to use?

Real-time monitoring every day, wide range of application, efficient detection, stable and reliable, can be applied to libraries, museums, warehouses, shopping malls and other indoor environments

# The sensor is fixed to the ceiling using the ceiling mounting method

**Product List** 

Stainless steel CO2 sensor

Reminder card

Certificate