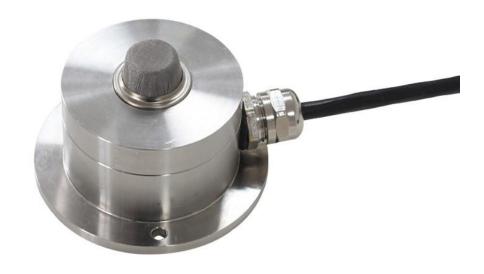

## **Product Size**

In the case of broken wires, wire the wires as shown in the figure. If the product itself has no leads, the

core color is for reference.

How to use?

Real-time monitoring every day, wide range of application, efficient detection, stable and reliable, can be applied to libraries, museums, warehouses, shopping malls and other indoor environments