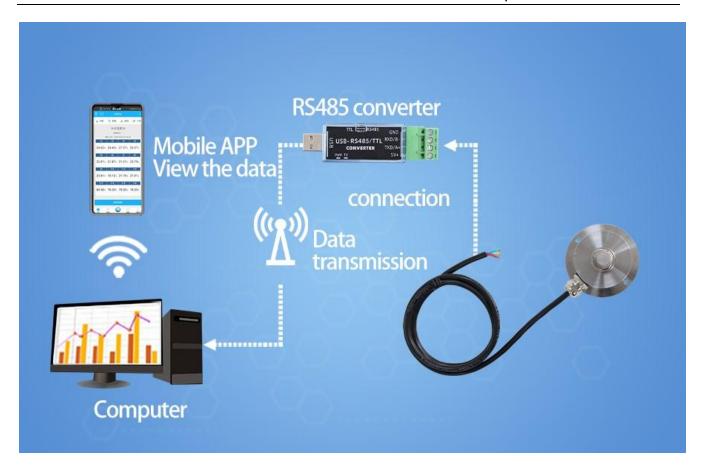

RS232,RS485,CAN,4-20mA,DC0~5V\10V,ZIGBEE,Lora,WIFI,GPRS and other output methods.

## **Product Size**

In the case of broken wires, wire the wires as shown in the figure. If the product itself has no leads, the

core color is for reference.

How to use?

Real-time monitoring every day, wide range of application, efficient detection, stable and reliable, can be applied to libraries, museums, warehouses, shopping malls and other indoor environments