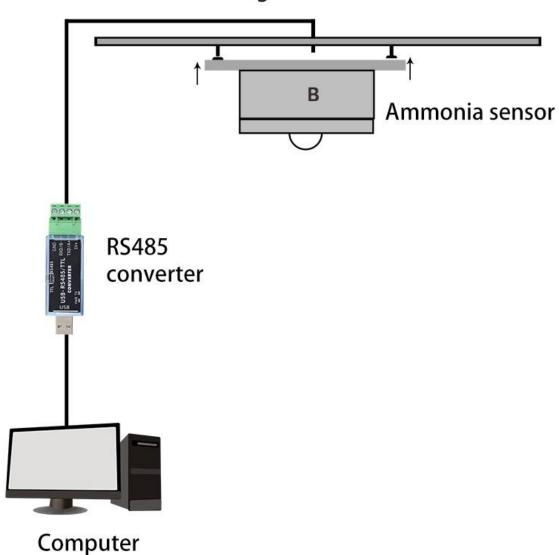

**Application solution** 

# The sensor is fixed to the ceiling using the ceiling mounting method

**Product List** 

Stainless steel CO2 sensor

Reminder card

Certificate