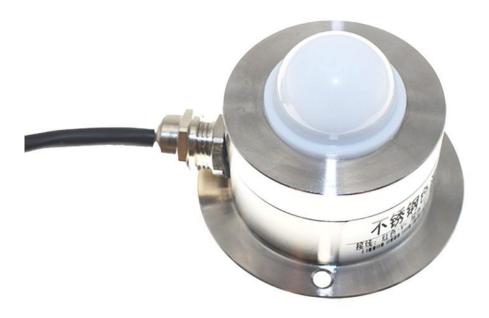

# SM9578B

## Stainless steel case color temperature illuminance integrated

## sensor

## **User Manual**

File Version: V25.3.25

SM9578B using the standard ,easy access to PLC, DCS and other instruments or systems for monitoring Colortemperature state quantities. The internal use of high-precision sensing core and related devices to ensure high reliability and excellent long-term stability, can be customized