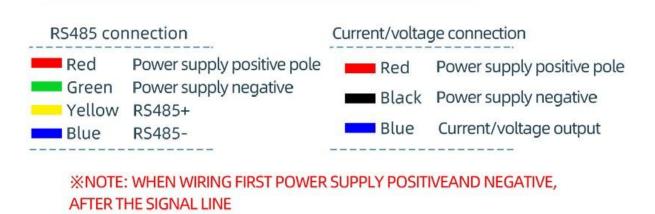

# **Connection mode**

ShanghaiSonbest Industrial Co., Ltd

CONNECTION MODE

In the case of broken wires, wire the wires as shown in the figure. If the product itself has no leads, the core color is for reference.