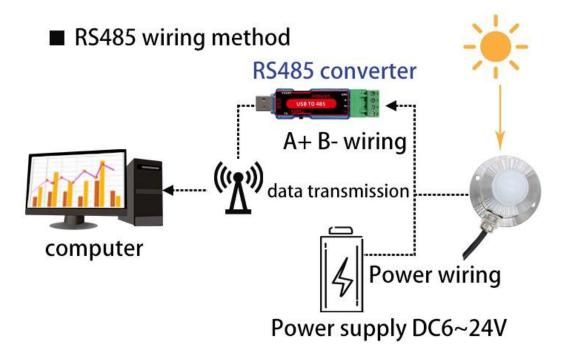

# **Connection mode**

ShanghaiSonbest Industrial Co., Ltd

CONNECTION MODE

In the case of broken wires, wire the wires as shown in the figure. If the product itself has no leads, the core color is for reference.