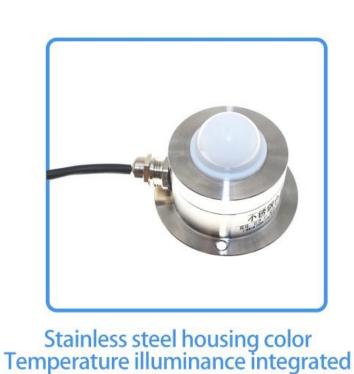

## Stainless steel case color temperature illuminance integrated

#### How to use?

Stainless steel shell color temperature illumination integrated sensor can be widely used in environmental monitoring, weather station, forestry, agriculture, grassland pasture, street lamp control and other outdoor environments