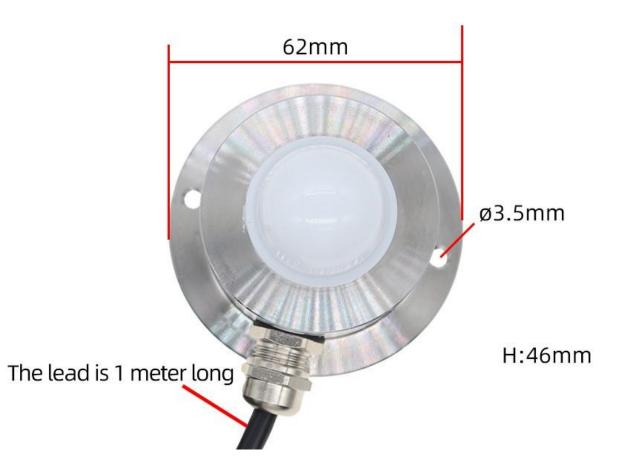

g-term stability, can be customized

 $RS232, RS485, CAN, 4-20 mA, DC0 \sim 5V \ 10V, ZIGBEE, Lora, WIFI, GPRS and other output methods.$ 

| Technical Parameters        |                 |  |
|-----------------------------|-----------------|--|
| Technical parameter         | Parameter value |  |
| Brand                       | SONBEST         |  |
| Color temperature range     | 0~20000K        |  |
| Color temperature deviation | ±7%             |  |
| Repeatability test          | ±5%             |  |
| Color temperature chip      | Import digital  |  |
| Power                       | DC12~24V 1A     |  |
| Running temperature         | <b>-30~80</b> ℃ |  |
| Working humidity            | 5%RH~90%RH      |  |
|                             |                 |  |

#### **Product Size**





# **Connection mode**

ShanghaiSonbest Industrial Co., Ltd

CONNECTION MODE



In the case of broken wires, wire the wires as shown in the figure. If the product itself has no leads, the core color is for reference.

#### How to use?

Stainless steel shell color temperature illumination integrated sensor can be widely used in environmental monitoring, weather station, forestry, agriculture, grassland pasture, street lamp control and other outdoor environments



### Application solution





**Product List** 





# **Reminder card**



sensor

## Certificate

#### Disclaimer

This document provides all information about the product, does not grant any license to intellectual property, does not express or imply, and prohibits any other means of granting any intellectual property rights