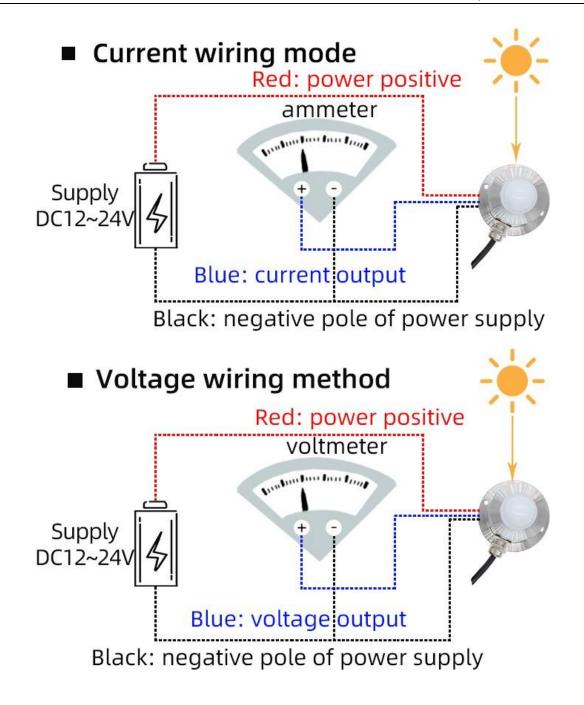

# **Connection mode**

ShanghaiSonbest Industrial Co., Ltd

CONNECTION MODE

In the case of broken wires, wire the wires as shown in the figure. If the product itself has no leads, the core color is for reference.