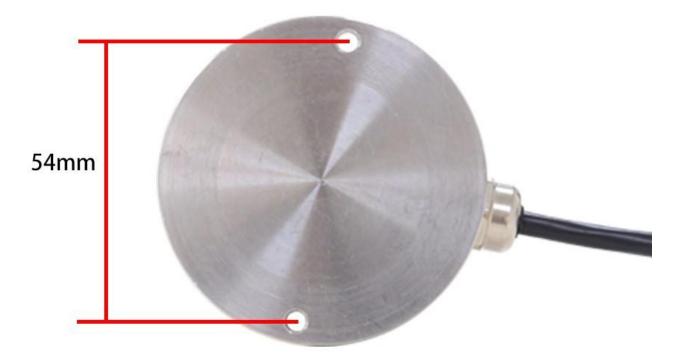

term stability, can be customized

 $RS232, RS485, CAN, 4-20 mA, DC0 \sim 5V \ 10V, ZIGBEE, Lora, WIFI, GPRS and other output methods.$ 

| Technical Parameters        |                 |  |
|-----------------------------|-----------------|--|
| Technical parameter         | Parameter value |  |
| Brand                       | SONBEST         |  |
| Color temperature range     | 0~20000K        |  |
| Color temperature deviation | ±7%             |  |
| Repeatability test          | ±5%             |  |
| Color temperature chip      | Import digital  |  |
| Power                       | DC12~24V 1A     |  |
| Running temperature         | <b>-30~80</b> ℃ |  |
| Working humidity            | 5%RH~90%RH      |  |
|                             |                 |  |

#### **Product Size**





# **Connection mode**

ShanghaiSonbest Industrial Co., Ltd

CONNECTION MODE



In the case of broken wires, wire the wires as shown in the figure. If the product itself has no leads, the core color is for reference.

#### How to use?

Stainless steel shell color temperature illumination integrated sensor can be widely used in environmental monitoring, weather station, forestry, agriculture, grassland pasture, street lamp control and other outdoor environments



### Application solution





**Product List** 





# **Reminder card**



sensor

## Certificate

#### Disclaimer

This document provides all information about the product, does not grant any license to intellectual property, does not express or imply, and prohibits any other means of granting any intellectual property rights,