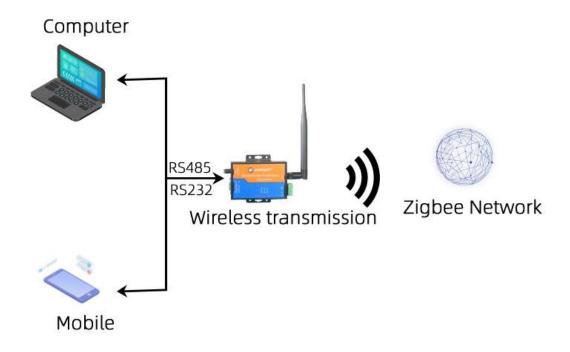

## **Application solution**

The ZIGBEE module supports multiple types of wireless sensors