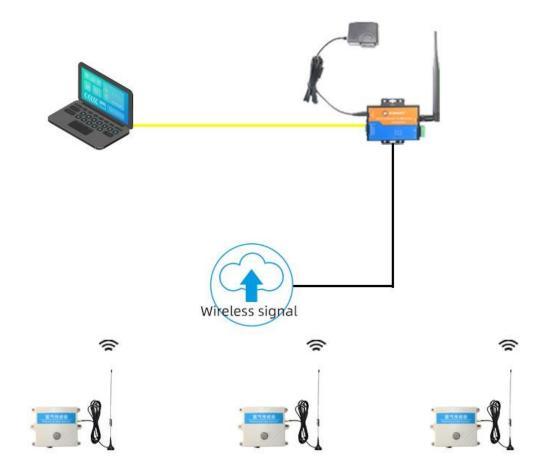

## **Application solution**

The ZIGBEE module supports multiple types of wireless sensors