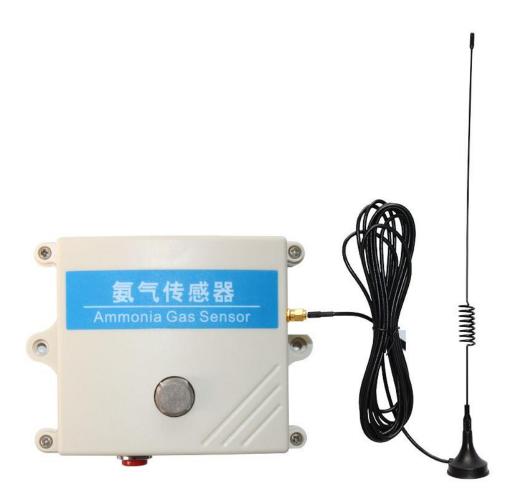

## **User Manual**

File Version: V23.7.8

instruments or systems for monitoring ammonia state quantities. The internal use of high-precision sensing core and related devices to ensure high reliability and excellent long-term stability, can be customized RS232,RS485,CAN,4-20mA,DC0~5V\10V,ZIGBEE,Lora,WIFI,GPRS and other output methods.