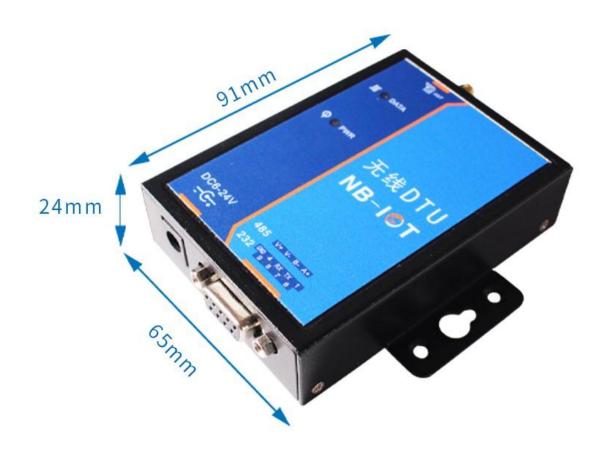

## **Product Size**

In the case of broken wires, wire the wires as shown in the figure. If the product itself has no leads, the core color is for reference.