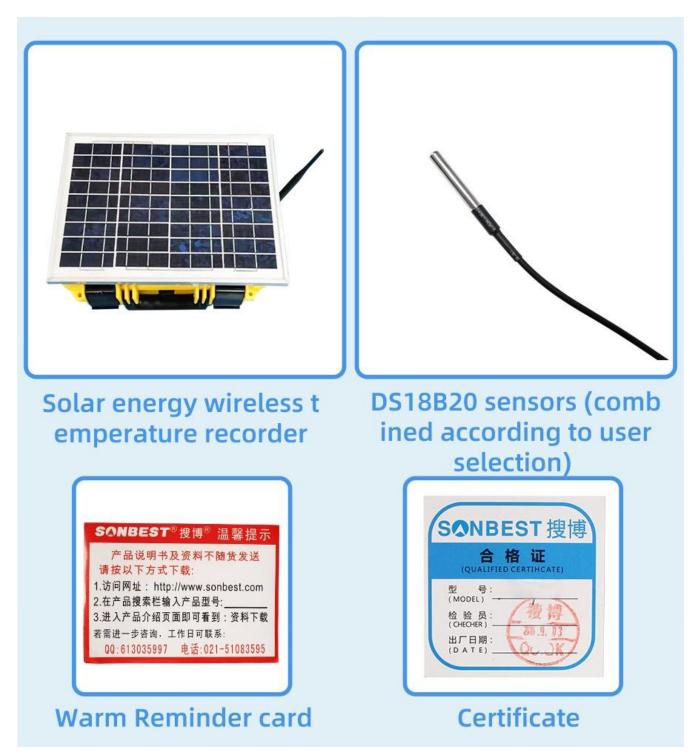

How to use?

Multi-parameter small weather station can be widely used in weather station, transport terminal, construction site, forestry, grassland pasture and other occasions

**Application solution** 

**Product List** 