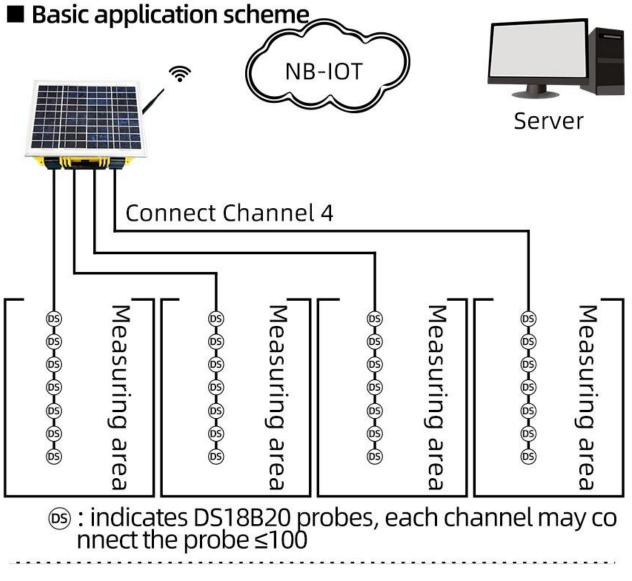

How to use?

Multi-parameter small weather station can be widely used in weather station, transport terminal, construction site, forestry, grassland pasture and other occasions

**Application solution** 

**Product List** 