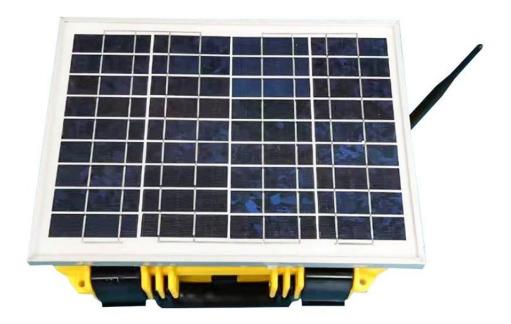

How to use?

Multi-parameter small weather station can be widely used in weather station, transport terminal, construction site, forestry, grassland pasture and other occasions

**Application solution** 

**Product List** 