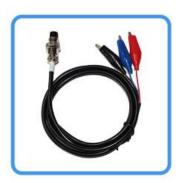

## Wiring instructions

In the case of broken wires, wire the wires as shown in the figure. If the product itself has no leads, the core color is for reference.

## ■ Basic application scenarios

**Product List** 

Recorder (charger included)

Test line

18650 lithium battery