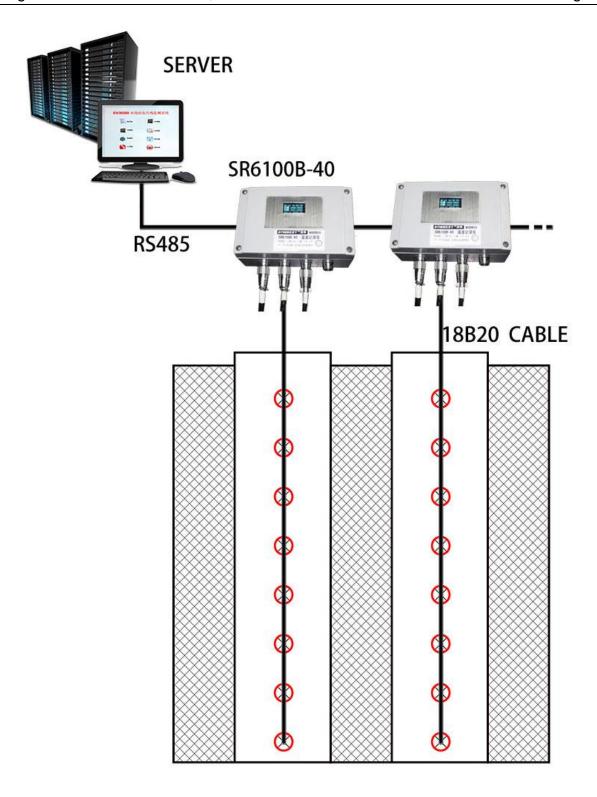

## It can be used for underground well, underground temperature measurement and reservoir temperature measurement

## **Application solution**