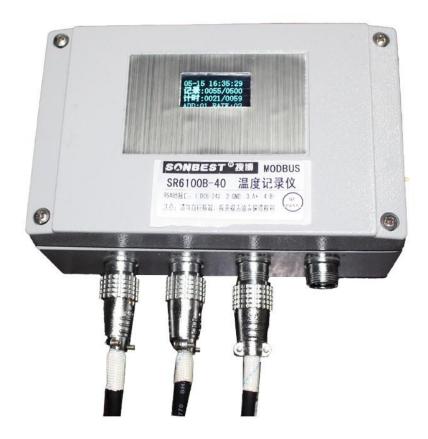

## SR6100B-40

# RS485 interface industrial grade 4-channel 40-point DS18B20 temperature recorder

## **User Manual**

File Version: V23.8.21

SR6100B-40 using the standard RS485 bus MODBUS-RTU protocol, easy access to PLC, DCS and other instruments or systems for monitoring temperature state quantities. The internal use of high-precision sensing core and related devices to ensure high reliability and excellent long-term stability, can be