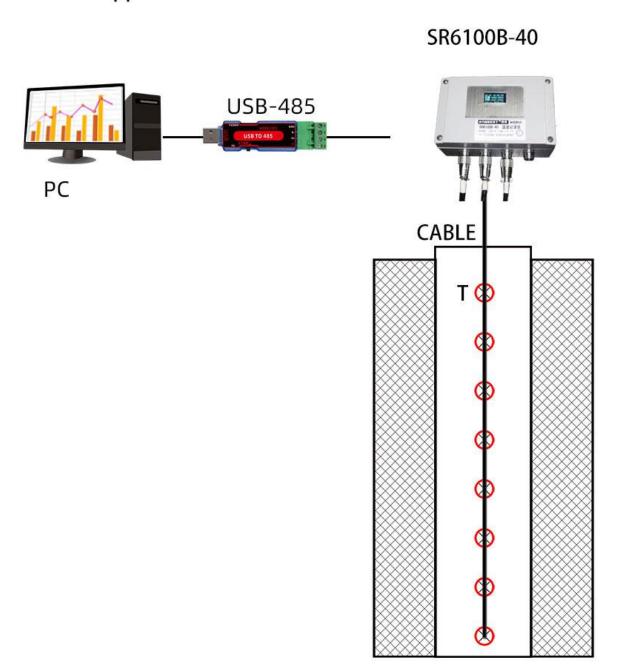

## It can be used for underground well, underground temperature measurement and reservoir temperature measurement

## **Application solution**