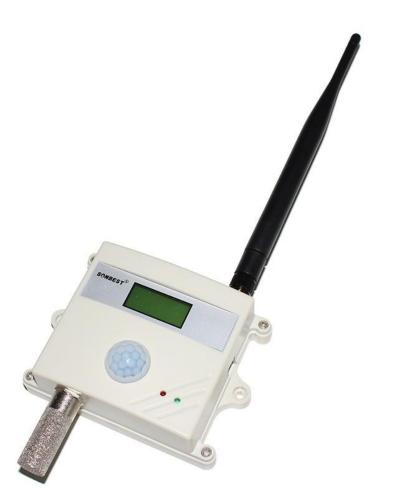

#### **User Manual**

File Version: V23.6.30

SW2190D using the standard Wireless Interface, easy access to PLC, DCS and other instruments or systems for monitoring illuminance, temperature, humidity state quantities. The internal use of high-precision sensing core and related devices to ensure high reliability and excellent long-term stability, can be customized RS232, RS485, CAN, 4-20mA, DC0~5V\10V, ZIGBEE, Lora, WIFI, GPRS and other output methods.

#### How to use?

The IP65 case is sealed with waterproof strip, moisture-proof is obvious, real-time monitoring every day, applicable to a wide range of efficient detection, stability and reliability, it is widely used in agriculture, forestry, greenhouse cultivation, aquaculture, architectural lighting measurement and research