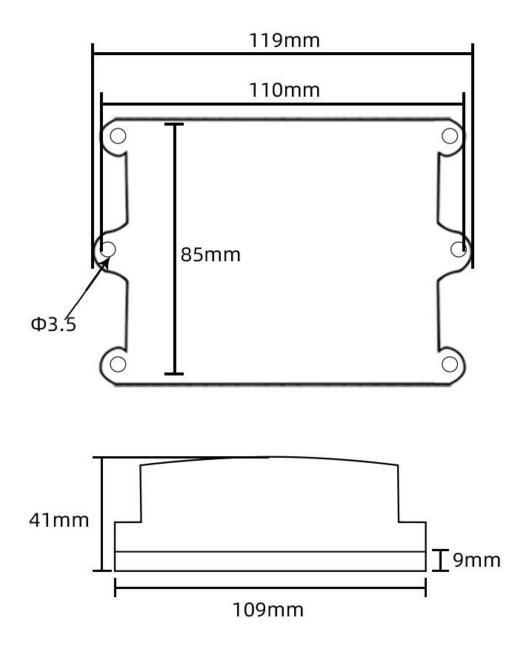

nce allow deviation    | ±7%             |
| Repeatability test             | ±5%             |
| Illuminance detection chip     | Import digital  |
| Wavelength range               | 380nm~730nm     |
| Temperature measuring range    | -30℃~85℃        |
| Temperature measuring accuracy | ±0.5°C @25°C    |
| Humidity measuring range       | 0~100%RH        |
| Humidity accuracy              | ±3%RH @25℃      |
| Communication Interface        | ZIGBEE          |
| Transmission distance          | 10~300m         |
| Wireless standard              | IEEE 802.11     |
| Frequency Range                | 2.4~2.4835G     |
| Power                          | DC9~24V 1A      |
| Running temperature            | -30~85℃         |
| Working humidity               | 5%RH~90%RH      |

Product Size



#### **Wiring instructions**

In the case of broken wires, wire the wires as shown in the figure. If the product itself has no leads, the core color is for reference.

#### How to use?

The IP65 case is sealed with waterproof strip, moisture-proof is obvious, real-time monitoring every day, applicable to a wide range of efficient detection, stability and reliability, it is widely used in agriculture, forestry, greenhouse cultivation, aquaculture, architectural lighting measurement and research



# **APPLICATION SCENARIO**





**Product List** 



Wireless wifi illuminance, Temperature and humidity integrated sensor

Certificate

SONBEST 愛博 温馨提示 产品说明书及资料不随货发送 请按以下方式下载: 1.访问两址: http://www.sonbest.com 2.在产品搜索栏输入产品量号: 3.进入产品分组页面即可看到: 資料下载 者識正一步咨询, 工作日可联系: 00:613035997 电话:021-51083595

**Re