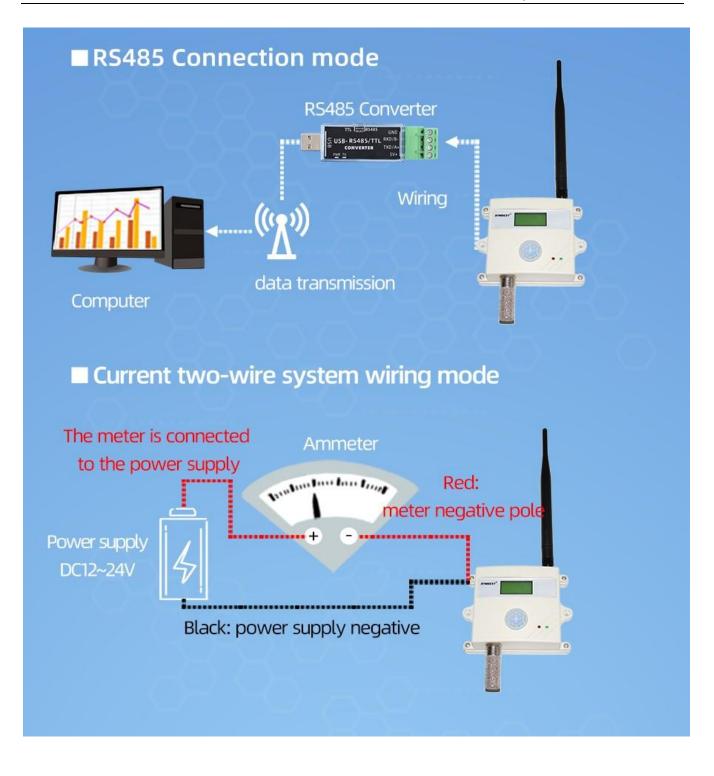

#### **Wiring instructions**

In the case of broken wires, wire the wires as shown in the figure. If the product itself has no leads, the core color is for reference.