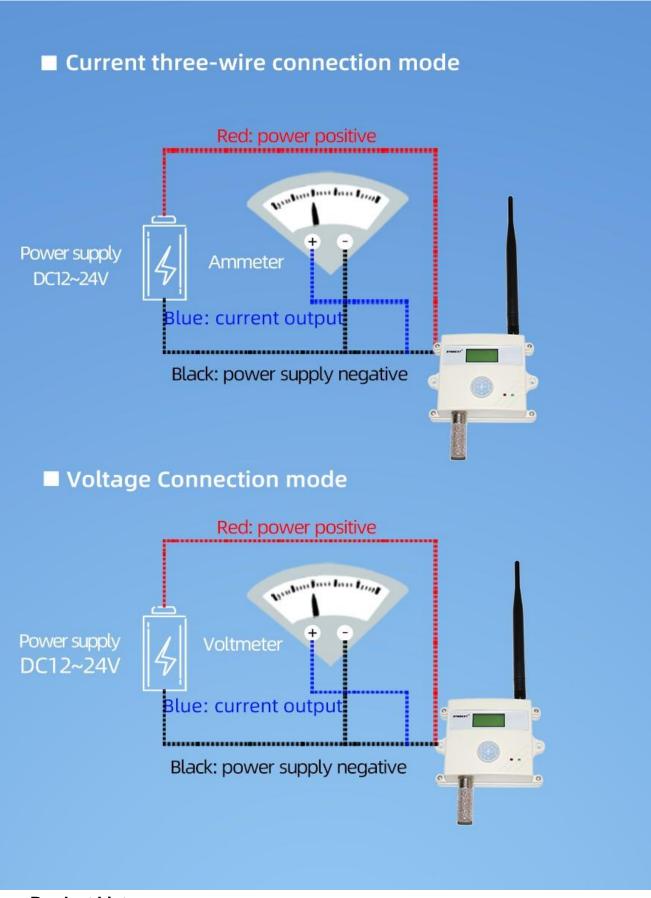

#### **Wiring instructions**

In the case of broken wires, wire the wires as shown in the figure. If the product itself has no leads, the core color is for reference.