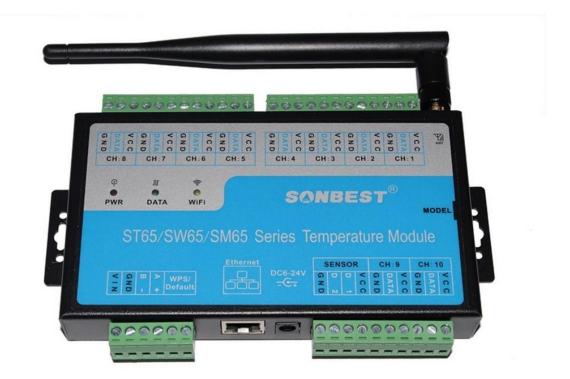

### **User Manual**

File Version: V23.7.29

SW6500T using the standard Wireless Interface, easy access to PLC, DCS and other instruments or systems for monitoring temperature state quantities. The internal use of high-precision sensing core and related devices to ensure high reliability and excellent long-term stability, can be customized RS232, RS485, CAN, 4-20mA, DC0~5V\10V, ZIGBEE, Lora, WIFI, GPRS and other output methods.

#### **Technical Parameters**

SONBEST

| Technical parameter            | Parameter value |
|--------------------------------|-----------------|
| Brand                          | SONBEST         |
| Temperature measuring range    | -30℃~85℃        |
| Temperature measuring accuracy | ±0.5℃ @25℃      |
| Communication Interface        | ZIGBEE          |
| Transmission distance          | 10~300m         |
| Wireless standard              | IEEE 802.11     |
| Frequency Range                | 2.4~2.4835G     |
| Power                          | DC9~24V 1A      |
| Running temperature            | -30~85℃         |
| Working humidity               | 5%RH~90%RH      |