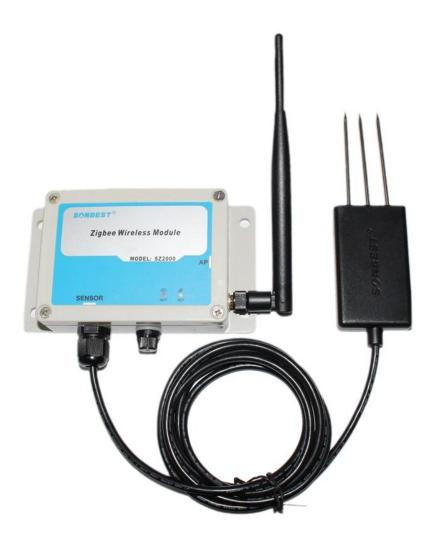

# ZIGBEE Wireless Soil Moisture Sensor User Manual

File Version: V23.8.5

SZ2030C using the standard ZIGBEE Wireless Communication Interface, easy access to PLC, DCS and other instruments or systems for monitoring soil Moisture state quantities. The internal use of high-precision sensing core and related devices to ensure high reliability and excellent long-term stability, can be customized RS232, RS485, CAN, 4-20mA, DC0~5V\10V, ZIGBEE, Lora, WIFI, GPRS and other output methods.

## **Technical Parameters**

| Technical parameter         | Parameter value |
|-----------------------------|-----------------|
| Brand                       | SONBEST         |
| Moisture measuring range    | 0~100%          |
| Moisture measuring accuracy | ±3% @25℃        |
| Communication Interface     | ZIGBEE          |
| Radio frequency             | 2.4G ISM        |
| Network Type                | Star network    |
| Network capacity            | 65535           |
| Power                       | DC3.3~4.2V      |
| Running temperature         | -30~85℃         |
| Working humidity            | 5%RH~90%RH      |