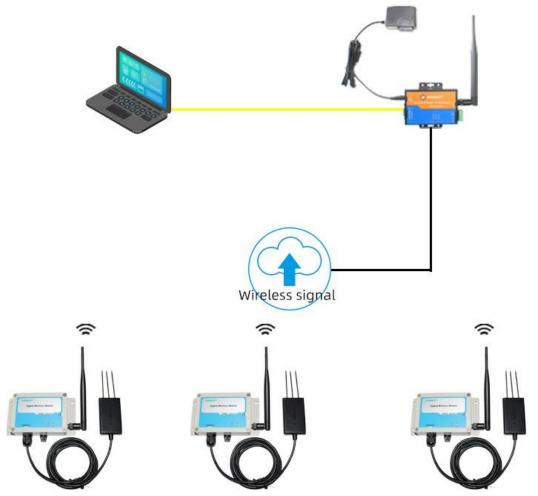

## How to use?

# **Application solution**

The ZIGBEE module supports multiple types of wireless sensors