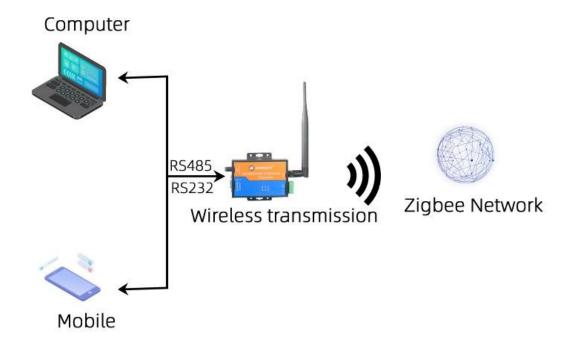

# **Application solution**

The ZIGBEE module supports multiple types of wireless sensors