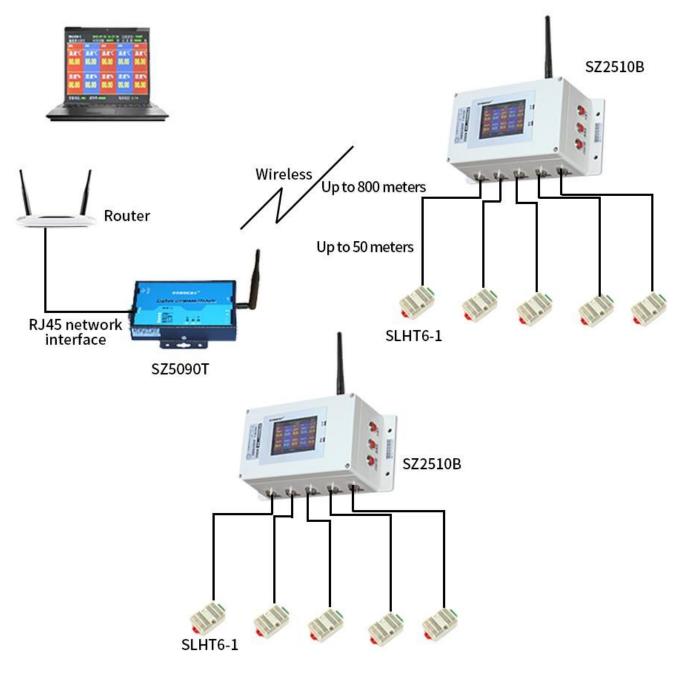

#### **Application solution**

How to use?

The temperature and humidity acquisition recorder can be widely used in granary warehouses, heat source heat pumps, computer room workshops, libraries, museums, greenhouses, archives and other indoor measurement fields