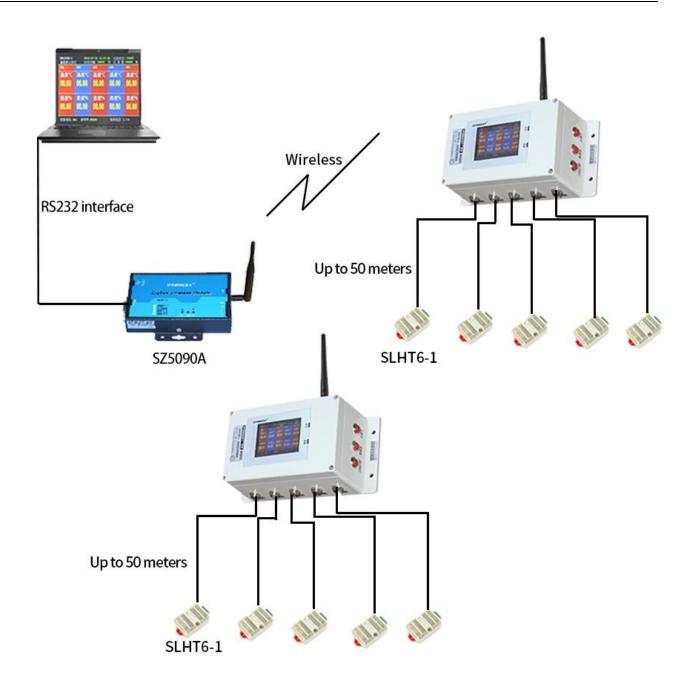

#### **Application solution**

How to use?

The temperature and humidity acquisition recorder can be widely used in granary warehouses, heat source heat pumps, computer room workshops, libraries, museums, greenhouses, archives and other indoor measurement fields

**Product List** 

5-channel temperature and humidity recorder

| s   | ONBEST <sup>®</sup> 搜博 <sup>®</sup> 温馨提示 |
|-----|------------------------------------------|
|     | 产品说明书及资料不随货发送                            |
| U   | #按以下方式下载:                                |
| 1.3 | 访问网址: http://www.sonbest.com             |
| 2.1 | 在产品搜索栏输入产品型号:                            |
| 3.3 | 进入产品介绍页面即可看到:资料下载                        |
|     | 需进一步咨询,工作日可联系;                           |
|     | 00:613035997 电话:021-51083595             |