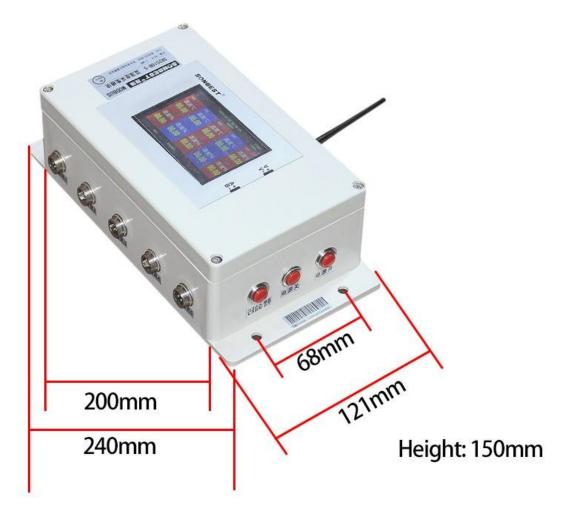

#### **Product Size**

Wiring instructions

In the case of broken wires, wire the wires as shown in the figure. If the product itself has no leads, the core color is for reference.