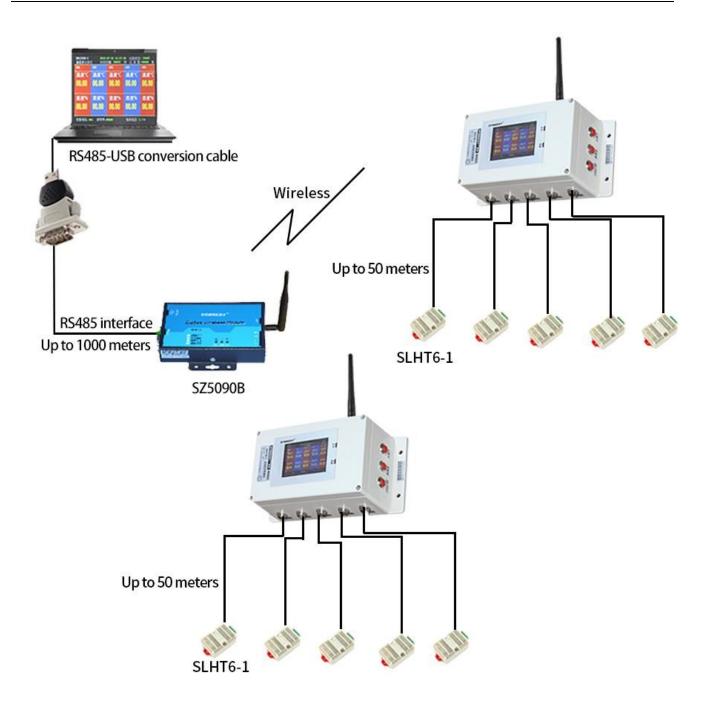

#### **Application solution**

How to use?

The temperature and humidity acquisition recorder can be widely used in granary warehouses, heat source heat pumps, computer room workshops, libraries, museums, greenhouses, archives and other indoor measurement fields