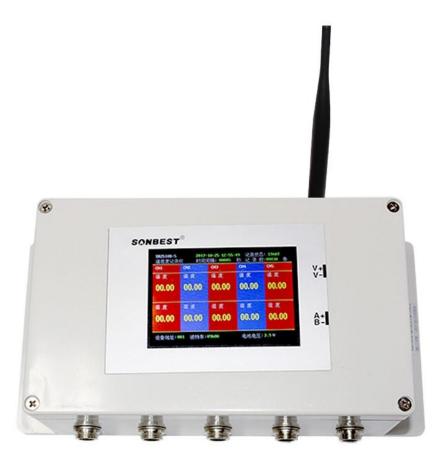

### SZ2510BD-5

### ZIGBEE wireless color screen display temperature and humidity

#### meter

#### **Technical Parameters**

| Technical parameter            | Parameter value |
|--------------------------------|-----------------|
| Brand                          | SONBEST         |
| Temperature measuring range    | -30℃~80℃        |
| Temperature measuring accuracy | ±0.5°C @25°C    |
| Support sensor                 | SHT30           |
| Channels                       | 5               |
| Input bus                      | IIC             |
| Communication Interface        | ZIGBEE          |
| Radio frequency                | 2.4G ISM        |
| Network Type                   | Star network    |
| Network capacity               | 65535           |
| Power                          | DC6~24V 1A      |
| Running temperature            | -30~85℃         |