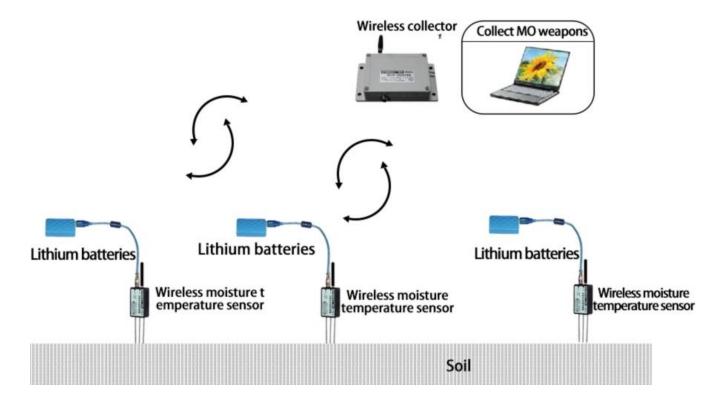

BEST         |
| Power               | DC6~24V 1A      |
| Running temperature | <b>-30~85</b> ℃ |
| Working humidity    | 5%RH~90%RH      |

## **Product Size**



| Power supply is positive     | Red Core DC5-24 supply voltage positive            |   |
|------------------------------|----------------------------------------------------|---|
| The power supply is negative | Green or black core DC5-24V input voltage negative |   |
| Positive voltage output      | Blue Core RS485 B-                                 |   |
| Voltage output negative      | Yellow Core RS485 A+                               | X |

In the case of broken wires, wire the wires as shown in the figure. If the product itself has no leads, the core color is for reference.

### How to use?



**Application solution** 



# **Physical display**

#### Disclaimer

This document provides all information about the product, does not grant any license to intellectual property, does not express or imply, and prohibits any other means of granting any intellectual property rights, such as the statement of sales terms and conditions of this product, other issues. No liability is assumed. Furthermore, our company makes no warranties, express or implied, regarding the sale and use of this product, including the suitability for the specific use of the product, the marketability or the infringement liability for any patent, copyright or other intellectual property rights, etc. Product specifications and product descriptions may be modified at any time without notice.

#### **Contact Us**

Company: Shanghai Sonbest Indu