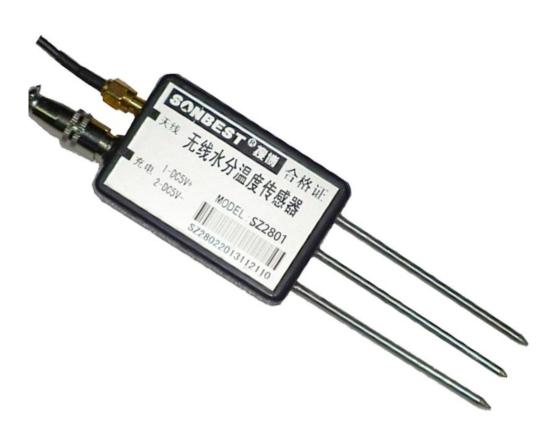

## SZ2801

# **ZIGBEE Wireless Soil Moisture Sensor**

## **User Manual**

File Version: V23.7.3



SZ2801 using the standard ,easy access to PLC, DCS and other instruments or systems for monitoring  $\pm$   $\pm$  humidity state quantities. The internal use of high-precision sensing core and related devices to ensure high reliability and excellent long-term stability, can be customized RS232,RS485,CAN,4-20mA,DC0~5V\10V,ZIGBEE,Lora,WIFI,GPRS and other output methods.

#### **Technical Parameters**



| Technical parameter | Parameter value |
|---------------------|-----------------|
| Brand               | SONBEST         |
| Power               | DC6~24V 1A      |
| Running temperature | <b>-30~85</b> ℃ |
| Working humidity    | 5%RH~90%RH      |

## **Product Size**



| Power supply is positive     | Red Core DC5-24 supply voltage positive            |   |
|-------------------------