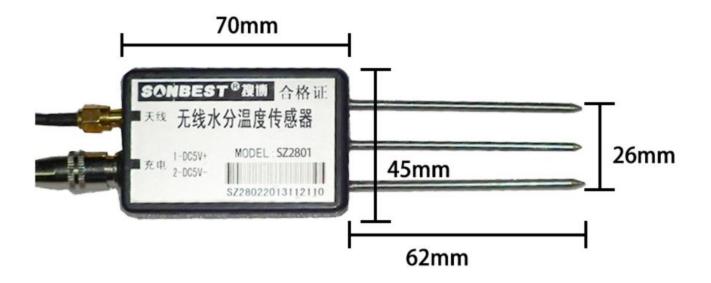

## **Product Size**

| Power supply is positive     | Red Core DC5-24 supply voltage positive            |   |
|------------------------------|----------------------------------------------------|---|
| The power supply is negative | Green or black core DC5-24V input voltage negative |   |
| Positive voltage output      | Blue Core RS485 B-                                 |   |
| Voltage output negative      | Yellow Core RS485 A+                               | X |

In the case of broken wires, wire the wires as shown in the figure. If the product itself has no leads, the core color is for reference.