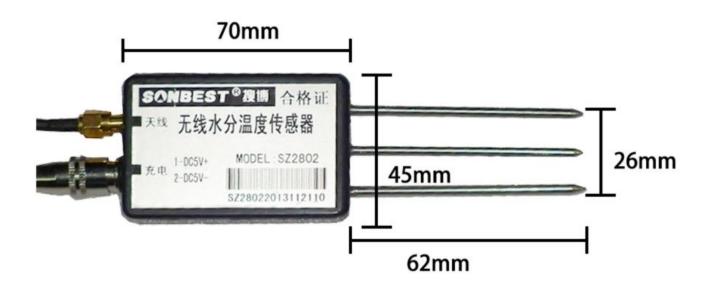

# **Product Size**

| Power supply is positive     | Red Core DC5-24 supply voltage positive            |
|------------------------------|----------------------------------------------------|
| The power supply is negative | Green or black core DC5-24V input voltage negative |
| Positive voltage output      | Blue Core RS485 B-                                 |
| Voltage output negative      | YellowCore RS485 A+                                |