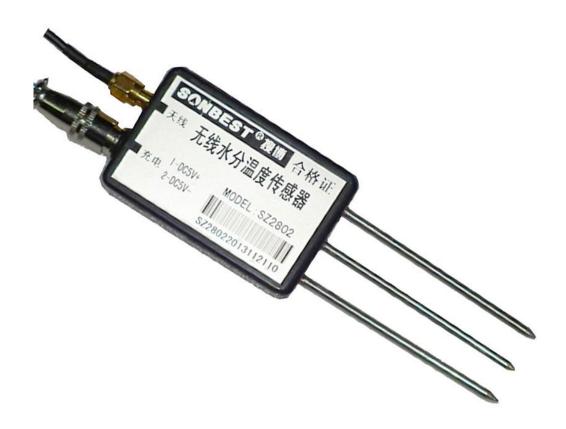

# Wireless soil moisture temperature sensor User Manual

File Version: V23.7.3

SZ2802 using the standard ZIGBEE Wireless Communication Interface, easy access to PLC, DCS and other instruments or systems for monitoring soil temperature soil Moisture state quantities. The internal use of high-precision sensing core and related devices to ensure high reliability and excellent long-term stability, can be customized RS232, RS485, CAN, 4-20mA, DC0~5V\10V, ZIGBEE, Lora, WIFI, GPRS and other output methods.

## **Technical Parameters**

| Technical parameter           | Parameter value |
|-------------------------------|-----------------|
| Brand                         | SONBEST         |
| Moisture Temperature range    | -30℃~80℃        |
| Moisture Temperature accuracy | ±0.5℃ @25℃      |
| Moisture measuring range      | 0~100%          |
| Moisture measuring accuracy   | ±3% @25℃        |
| Communication Interface       | ZIGBEE          |
| Radio frequency               | 2.4G ISM        |
| Network Type                  | Star network    |
| Network capacity              | 65535           |
| Power                         | DC9~24V 1A      |
| Running temperature           | -30~85℃         |
| Working humidity              | 5%RH~90%RH      |