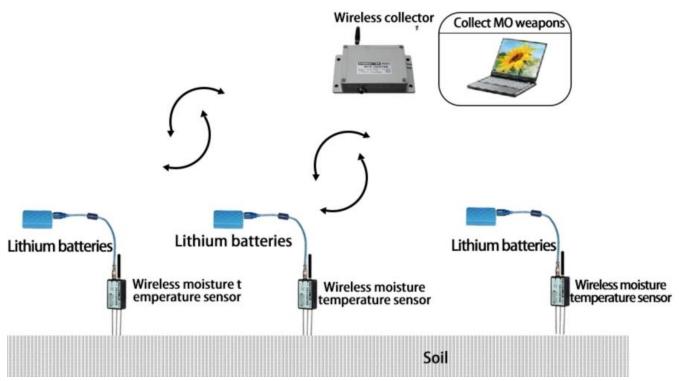

| DC9~24V 1A      |
| Running temperature           | -30~85℃         |
| Working humidity              | 5%RH~90%RH      |

# **Product Size**



| Power supply is positive     | Red Core DC5-24 supply voltage positive            |
|------------------------------|----------------------------------------------------|
| The power supply is negative | Green or black core DC5-24V input voltage negative |
| Positive voltage output      | Blue Core RS485 B-                                 |
| Voltage output negative      | YellowCore RS485 A+                                |



# Wiring instructions



In the case of broken wires, wire the wires as shown in the figure. If the product itself has no leads, the core color is for reference.

## How to use?



# **Application solution**





### **Disclaimer**

This document provides all information about the product, does not grant any license to intellectual property, does not express or imply, and prohibits any other means of granting any intellectual property rights, such as the statement of sales terms and conditions of this product, other issues. No liability is assumed. Furthermore, our company makes no warranties, express or implied, regarding the sale and use of this product, including the suitability for the specific use of the product, the marketability or the infringement liability for any patent, copyright or other intellectual property rights, etc. Product specifications and product descriptions may be modified at any time without notice.

#### **Contact Us**

Company: Shanghai Sonbest Industrial Co., Ltd

Addr