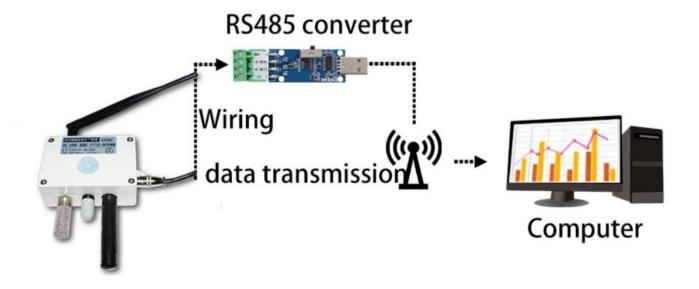

In the case of broken wires, wire the wires as shown in the figure. If the product itself has no leads, the core color is for reference.