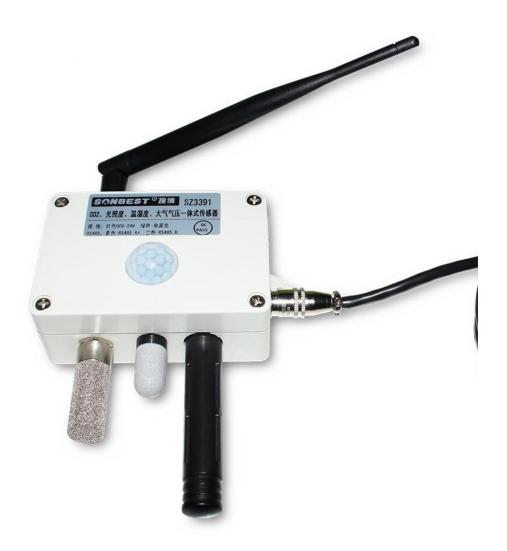

## **SZ3390B**

# CO2, illuminance, temperature, humidity, atmospheric pressure integrated sensor

# **User Manual**

File Version: V23.6.26

SZ3390B using the standard ,easy access to PLC. DCS and other instruments or systems for monitoring carbon dioxide, Illuminance RS485 state quantities. The internal use of high-precision sensing core and related devices to ensure high reliability and excellent long-term stability, can be customized