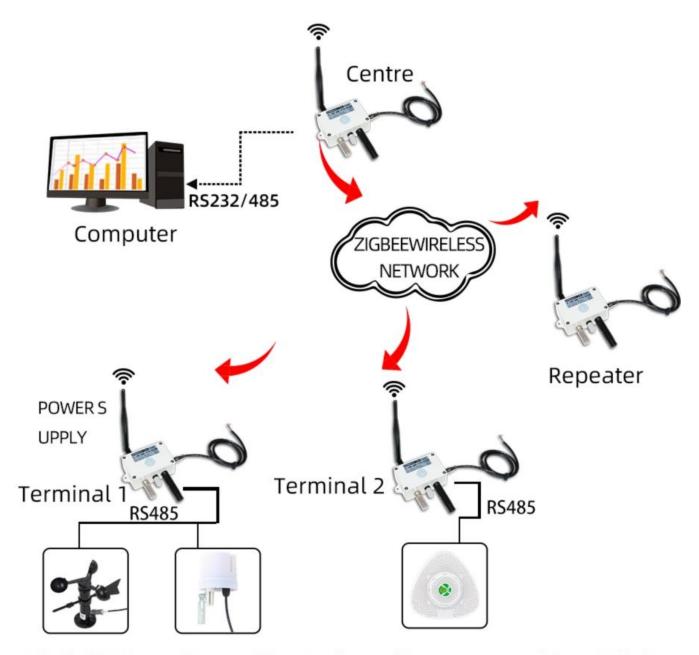

# **Application solution**

Note: 1. The center and terminal are of the same model, and the t ransmission is transparent. 2. Repeater only for signal enhancem ent, power on, do not connect RS485 peripherals 3. The communication distance is greatly affected by the environment. It is suggested that communication test should be carried out during the distribution