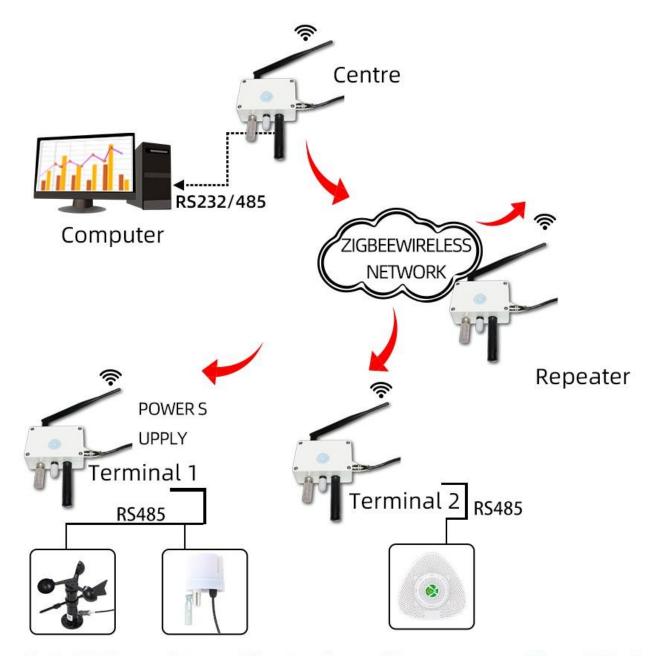

# **Application solution**

Note: 1. The center and terminal are of the same model, and the t ransmission is transparent. 2. Repeater only for signal enhancem ent, power on, do not connect RS485 peripherals 3. The communication distance is greatly affected by the environment. It is suggested that communication test should be carried out during the distribution