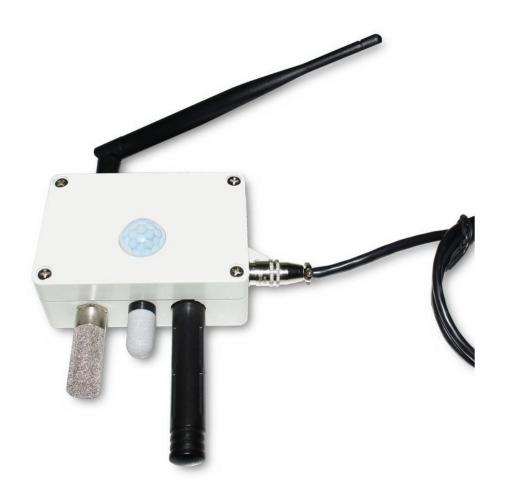

# ZIGBEE wireless carbon dioxide, illuminance, temperature, humidity, atmospheric pressure integrated sensor User Manual

File Version: V23.8.18

SZ3395 using the standard ZIGBEE Wireless Communication Interface, easy access to PLC, DCS and other instruments or systems for monitoring carbon dioxide, Illuminance, temperature, humidity, atmospheric pressure state quantities. The internal use of

### **Technical Parameters**

| Technical parameter            | Parameter value |
|--------------------------------|-----------------|
| Brand                          | SONBEST         |
| CO2 range                      | 0~5000ppm       |
| CO2 accuracy                   | $\pm$ 100ppm    |
| Illuminance measuring range    | 0~65535Lux      |
| Illuminance allow deviation    | ±7%             |
| Repeatability test             | ±5%             |
| Illuminance detection chip     | Import digital  |
| Wavelength range               | 380nm~730nm     |
| Temperature measuring range    | -30℃~80℃        |
| Temperature measuring accuracy | ±0.5℃ @25℃      |
| Humidity measuring range       | 0~100%RH        |
| Humidity accuracy              | ±3%RH @25℃      |
| Atmospheric pressure range     | 30~110kpa       |
| Atmospheric pressure accuracy  | $\pm 0.5\%$     |
| Communication Interface        | ZIGBEE          |
| Radio frequency                | 2.4G ISM        |
| Network Type                   | Star network    |
| Network capacity               | 65535           |
| Power                          | DC9~24V 1A      |
| Dimensions                     | Ф28.5mm×127mm   |
|                                |                 |