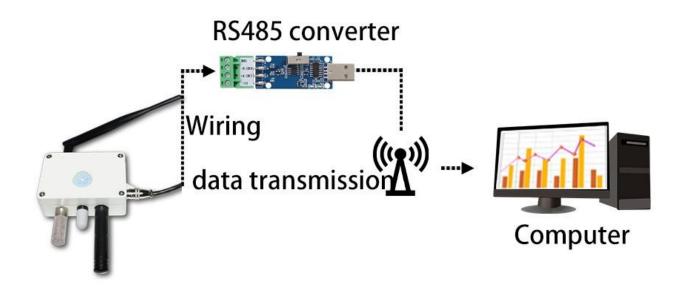

# **Application solution**

Note: 1. The center and terminal are of the same model, and the t ransmission is transparent. 2. Repeater only for signal enhancem ent, power on, do not connect RS485 peripherals 3. The communication distance is greatly affected by the environment. It is suggested that communication test should be carried out during the distribution