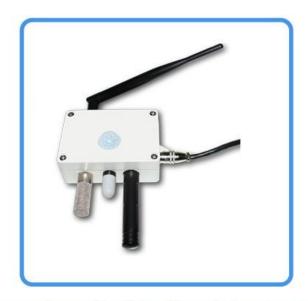

#### **Product List**

ZIGBEE wireless carbon dioxide, illuminance, temperature Integrated sensor for humidity and atmospheric pressure

Reminder card

Certificate