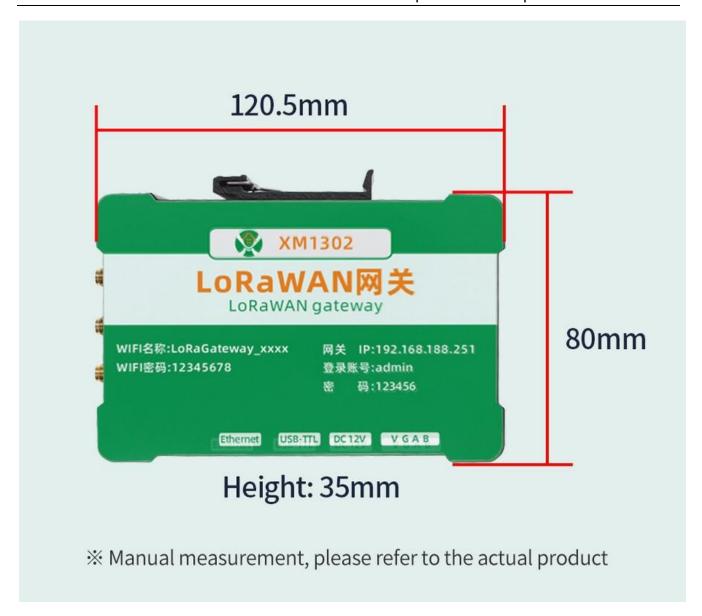

## **Product Size**

In the case of broken wires, wire the wires as shown in the figure. If the product itself has no leads, the core color is for reference.