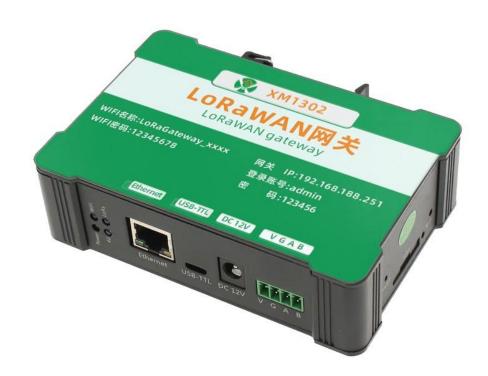

## XM1302

## RAIL-MOUNTED STANDARD LORAWAN GATEWAY

## **User Manual**

File Version: V25.2.19

XM1302 using the standard ,easy access to PLC. DCS and other instruments or systems for monitoring LORA state quantities. The internal use of high-precision sensing core and related devices to ensure high reliability and excellent long-term stability, can be customized RS232,RS485,CAN,4-20mA,DC0~5V\10V,ZIGBEE,Lora,WIFI,GPRS and other output methods.