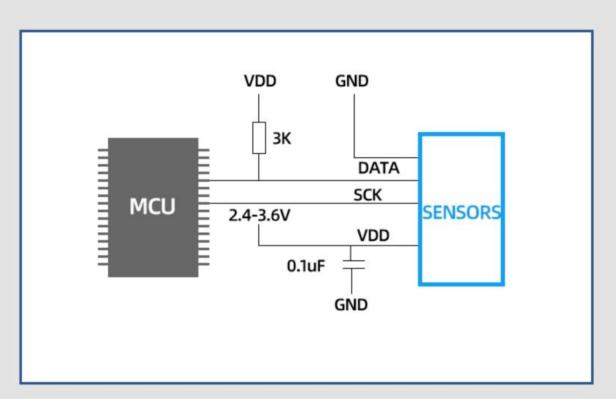

## Wiring instructions

In the case of broken wires, wire the wires as shown in the figure. If the product itself has no leads, the core color is for reference.