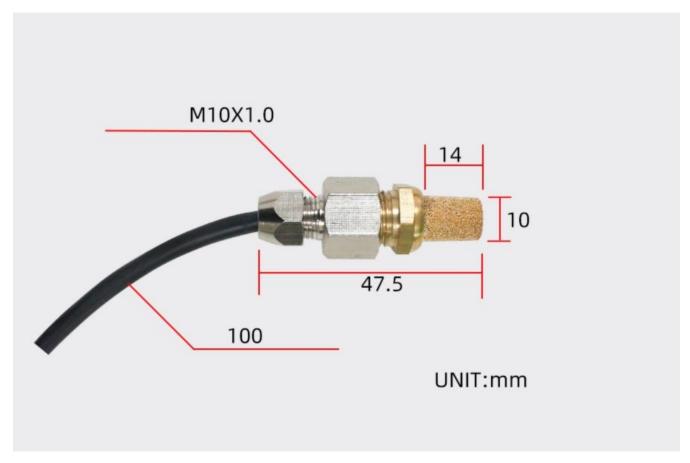

igh-precision sensing core and related devices to ensure high reliability and excellent long-term stability, can be customized

RS232,RS485,CAN,4-20mA,DC0~5V\10V,ZIGBEE,Lora,WIFI,GPRS and other output methods.

### **Technical Parameters**

| Technical parameter              | Parameter value             |
|----------------------------------|-----------------------------|
| Built-in imported chip           | SHT10\SHT20\SHT30(optional) |
| Temperature measurement range    | -30℃~80℃                    |
| Temperature measurement accuracy | ±0.2~0.5℃ @25℃              |
| Humidity measurement range       | 0~100%RH                    |
| Humidity Measurement Accuracy    | ±1.8~4.5%RH @25℃            |
| Power                            | DC2.4~3.6V                  |

### **Product Size**



## Wiring instructions

In the case of broken wires, wire the wires as shown in the figure. If the product itself has no leads, the core color is for reference.

## **Application solution**



# PRODUCT FUNCTION AND USE OF SHT20 OR SHT30 CHIP CONSISTENT. YOU NEED TO PROGRAM OR PLUG IN A MO DULE TO USE IT

#### **Disclaimer**

This document provides all information about the product, does not grant any license to intellectual property, does not express or imply, and prohibits any other means of granting any intellectual property rights, such as the statement of sales terms and conditions of this product, other issues. No liability is assumed. Furthermore, our company makes no warranties, express or implied, regarding the sale and use of this product, including the suitability for the spec