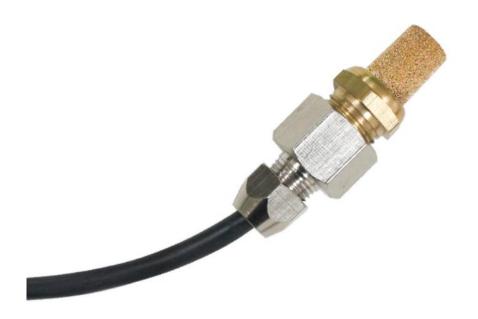

## YH0130

## Universal protective SHT30 temperature and humidity digital sensor

## **User Manual**

File Version: V23.6.15



YH0130 using the standard ,easy access to PLC, DCS and other instruments or systems for monitoring \_11\_15\_20\_21\_25\_30\_31\_35 state quantities. The internal use of high-precision sensing core and related devices to ensure high reliability and excellent long-term stability, can be customized

RS232,RS485,CAN,4-20mA,DC0~5V\10V,ZIGBEE,Lora,WIFI,GPRS and other output methods.

### **Technical Parameters**

| Technical parameter              | Parameter value             |
|----------------------------------|-----------------------------|
| Built-in imported chip           | SHT10\SHT20\SHT30(optional) |
| Temperature measurement range    | -30℃~80℃                    |
| Temperature measurement accuracy | ±0.2~0.5℃ @25℃              |
| Humidity measurement range       | 0~100%RH