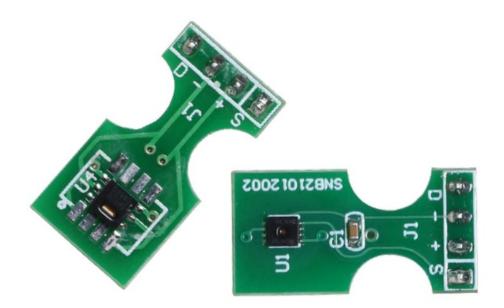

# YH0230

# PIN type SHT30 digital sensor for temperature and humidity

## **User Manual**

File Version: V23.4.10

YH0230 using the standard ,easy access to PLC, DCS and other instruments or systems for monitoring \_11\_15\_20\_21\_25\_30\_31\_35 state quantities. The internal use of high -precision sensing core and related devices to ensure high reliability and excellent long-term stability,can be customized RS232,RS485,CAN,4-20mA,DC0~5V\10V,ZIGBEE,Lora,WIFI,GPRS and other output methods.