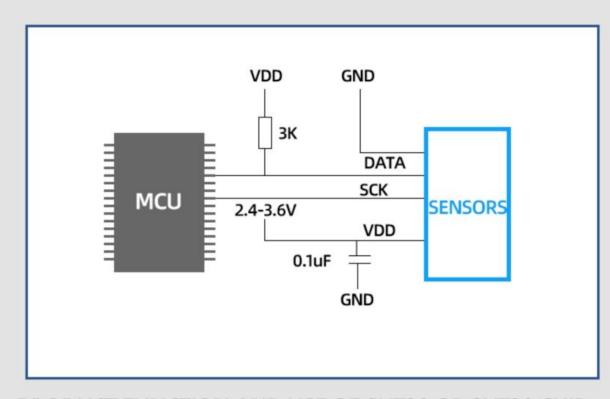

### Wiring instructions

In the case of broken wires, wire the wires as shown in the figure. If the product itself has no leads, the core color is for reference.

### **Application solution**

INTCIOT