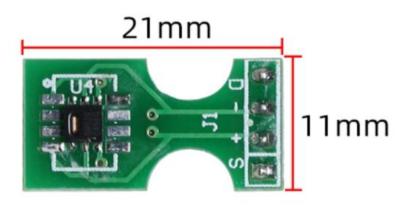

quantities. The internal use of high -precision sensing core and related devices to ensure high reliability and excellent long-term stability,can be customized RS232,RS485,CAN,4-20mA,DC0~5V\10V,ZIGBEE,Lora,WIFI,GPRS and other output methods.

Technical parameter

Parameter value



http://www.intoiot.cn/

| Built-in imported chip           | SHT10\SHT20\SHT30(optional) |
|----------------------------------|-----------------------------|
| Temperature measurement range    | - <b>30℃~80℃</b>            |
| Temperature measurement accuracy | ±0.2~0.5°C @25°C            |
| Humidity measurement range       | 0~100%RH                    |
| Humidity Measurement Accuracy    | ±1.8~4.5%RH@25℃             |
| Power                            | DC2.4~3.6V                  |

### **Product Size**



### Wiring instructions

In the case of broken wires, wire the wires as shown in the figure. If the product itself has no leads, the core color is for reference.

### **Application solution**

INTCIOT



## PRODUCT FUNCTION AND USE OF SHT20 OR SHT30 CHIP CONSISTENT. YOU NEED TO PROGRAM OR PLUG IN A MO DULE TO USE IT

#### Disclaimer

This document provides all information about the product, does not grant any license to intellectual property, does not express or imply, and prohibits any other means of granting any intellectual property rights, such as the statement of sales terms and conditions of this product, other issues. No liability is assumed. Furthermore, our company makes no warranties, express or implied, regarding the sale and use of this product, including the suitability for