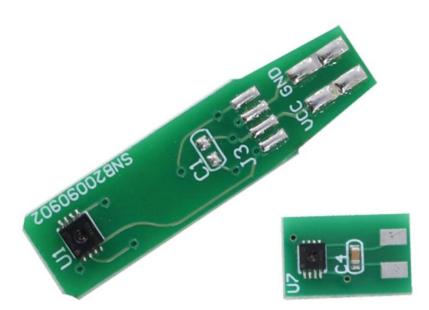

### **User Manual**

File Version: V23.4.10

YH0330 using the standard ,easy access to PLC, DCS and other instruments or systems for monitoring \_11\_15\_20\_21\_25\_30\_31\_35 state quantities. The internal use of high -precision sensing core and related devices to ensure high reliability and excellent long-term stability, can be customized

Shanghaihitdo Industrial Co., Ltd INTOIOT Brand Division Page1

 $RS232, RS485, CAN, 4-20 mA, DC0 \sim 5V \ 10V, ZIGBEE, Lora, WIFI, GPRS and other output methods.$ 

| Technical Parameters             |                             |
|----------------------------------|-----------------------------|
| Technical parameter              | Parameter value             |
| Built-in imported chip           | SHT10\SHT20\SHT30(optional) |
| Temperature measurement range    | -30℃~80℃                    |
| Temperature measurement accuracy | ±0.2~0.5°C @25°C            |
| Humidity measurement range       | 0~100%RH                    |
| Humidity Measurement Accuracy    | ±1.8~4.5%RH @25℃            |
| Power                            | DC2.4~3.6V                  |