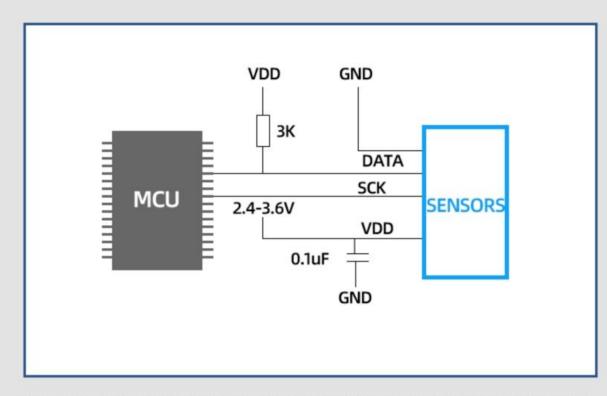

### **Wiring instructions**

In the case of broken wires, wire the wires as shown in the figure. If the product itself has no leads, the core color is for reference.

### **Application solution**

INTCIOT