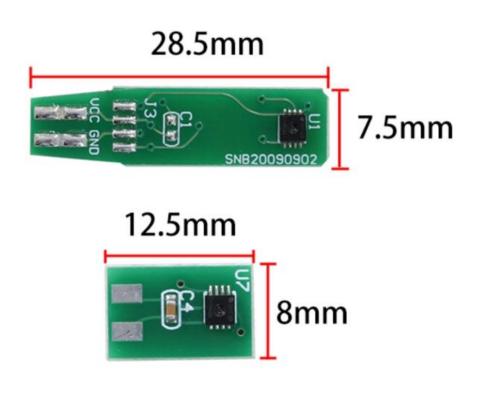

zed

Shanghaihitdo Industrial Co., Ltd INTOIOT Brand Division Page1

 $RS232, RS485, CAN, 4-20 mA, DC0 \sim 5V \ 10V, ZIGBEE, Lora, WIFI, GPRS and other output methods.$ 

| Technical Parameters             |                             |
|----------------------------------|-----------------------------|
| Technical parameter              | Parameter value             |
| Built-in imported chip           | SHT10\SHT20\SHT30(optional) |
| Temperature measurement range    | -30℃~80℃                    |
| Temperature measurement accuracy | ±0.2~0.5°C @25°C            |
| Humidity measurement range       | 0~100%RH                    |
| Humidity Measurement Accuracy    | ±1.8~4.5%RH @25℃            |
| Power                            | DC2.4~3.6V                  |

**Product Size** 

. .



### **Wiring instructions**

In the case of broken wires, wire the wires as shown in the figure. If the product itself has no leads, the core color is for reference.

### **Application solution**

INTCIOT



# PRODUCT FUNCTION AND USE OF SHT20 OR SHT30 CHIP CONSISTENT. YOU NEED TO PROGRAM OR PLUG IN A MO DULE TO USE IT

#### Disclaimer

This document provides all information about the product, does not grant any license to intellectual property, does not express or imply, and prohibits any other means of granting any intellectual property rights, such as the statement of sales terms and conditions of this product, other issues. No liability is assumed. Furthermore, our company makes no warranties, express or implied, regarding the sale and use of this product, including the suitability f