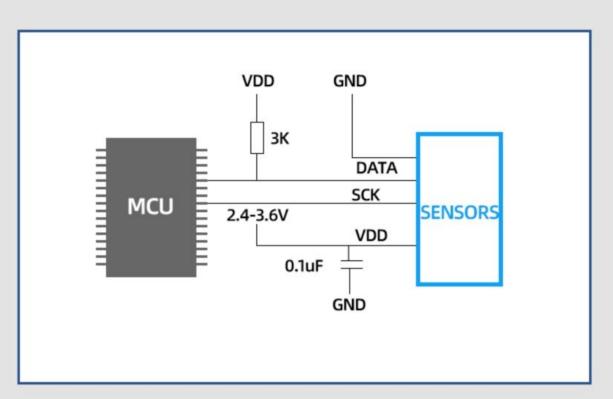

## Wiring instructions

In the case of broken wires, wire the wires as shown in the figure. If the product itself has no leads, the core color is for reference.