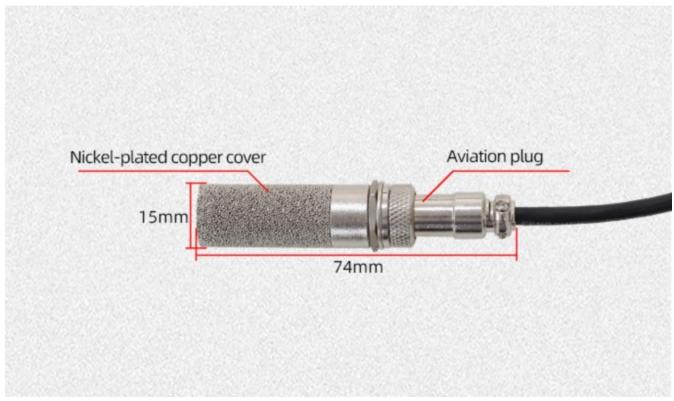

ability and excellent long-term stability, can be customized RS232,RS485,CAN,4-20mA,DC0~5V\10V,ZIGBEE,Lora,WIFI,GPRS and other output methods.

## **Technical Parameters**



| Technical parameter              | Parameter value             |
|----------------------------------|-----------------------------|
| Built-in imported chip           | SHT10\SHT20\SHT30(optional) |
| Temperature measurement range    | -30℃~80℃                    |
| Temperature measurement accuracy | ±0.2~0.5℃ @25℃              |
| Humidity measurement range       | 0~100%RH                    |
| Humidity Measurement Accuracy    | ±1.8~4.5%RH @25℃            |
| Power                            | DC2.4~3.6V                  |
| Running temperature              | -30~85℃                     |

## **Product Size**



## Wiring instructions

In the case of broken wires, wire the wires as shown in the figure. If the product itself has no leads, the core color is for reference.

## **Application solution**







# PRODUCT FUNCTION AND USE OF SHT20 OR SHT30 CHIP CONSISTENT. YOU NEED TO PROGRAM OR PLUG IN A MO DULE TO USE IT

#### **Disclaimer**

This document provides all information about the product, does not grant any license to intellectual property, does not express or imply, and prohibits any other means of granting any intellectual property rights, such as the statement of sales terms and conditions of this product, other issues. No liability is assumed. Furthermore, our company makes no warranties, express or implied, regarding the sale and use of this product, including the suitability for the