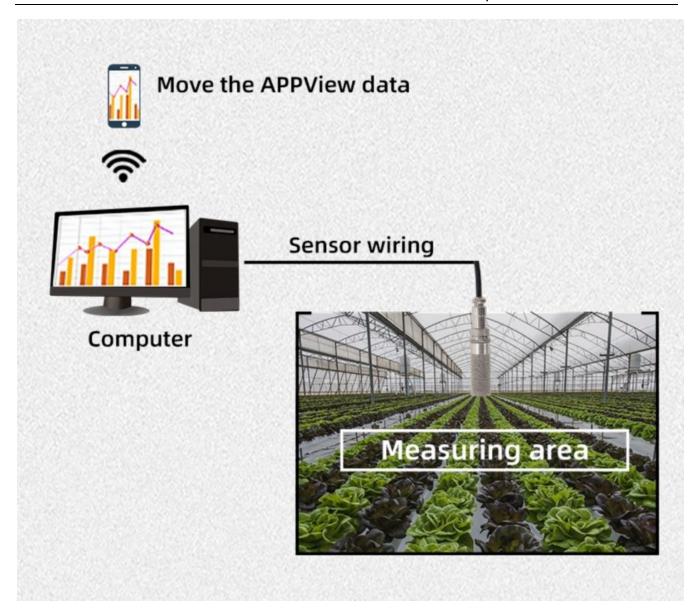

r              | Parameter value             |
|----------------------------------|-----------------------------|
| Built-in imported chip           | SHT10\SHT20\SHT30(optional) |
| Temperature measurement range    | -30℃~80℃                    |
| Temperature measurement accuracy | ±0.2~0.5℃ @25℃              |
| Humidity measurement range       | 0~100%RH                    |
| Humidity Measurement Accuracy    | ±1.8~4.5%RH @25℃            |
| Power                            | DC2.4~3.6V                  |
| Running temperature              | -30~85℃                     |

## **Product Size**



## Wiring instructions

In the case of broken wires, wire the wires as shown in the figure. If the product itself has no leads, the core color is for reference.

## **Application solution**







# PRODUCT FUNCTION AND USE OF SHT20 OR SHT30 CHIP CONSISTENT. YOU NEED TO PROGRAM OR PLUG IN A MO DULE TO USE IT

#### **Disclaimer**

This document provides all information about the product, does not grant any license to intellectual property, does not express or imply, and prohibits any other means of granting any intellectual property rights, such as the statement of sales terms and conditions of this product, other issues. No liability is assumed. Furthermore, our company makes no warranties, express or implied, regarding the sale and use of this product, including the suitability for the specific use of the product, the marketability or the infringement liability for any patent, copyright or other intellectual property rights, etc. Product specifications and product descriptions