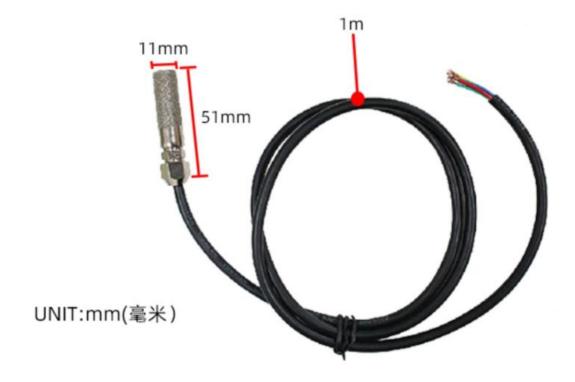

iability and excellent long-term stability, can be customized RS232,RS485,CAN,4-20mA,DC0~5V\10V,ZIGBEE,Lora,WIFI,GPRS and other output methods.

### **Technical Parameters**

| Technical parameter              | Parameter value             |
|----------------------------------|-----------------------------|
| Built-in imported chip           | SHT10\SHT20\SHT30(optional) |
| Temperature measurement range    | -30℃~80℃                    |
| Temperature measurement accuracy | ±0.2~0.5℃ @25℃              |
| Humidity measurement range       | 0~100%RH                    |
| Humidity Measurement Accuracy    | ±1.8~4.5%RH @25℃            |
| Power                            | DC2.4~3.6V                  |
| Running temperature              | -30~85℃                     |

## **Product Size**



## Wiring instructions

In the case of broken wires, wire the wires as shown in the figure. If the product itself has no leads, the core color is for reference.

## **Application solution**





# PRODUCT FUNCTION AND USE OF SHT20 OR SHT30 CHIP CONSISTENT. YOU NEED TO PROGRAM OR PLUG IN A MO DULE TO USE IT

#### **Disclaimer**

This document provides all information about the product, does not grant any license to intellectual property, does not express or imply, and prohibits any other means of granting any intellectual property rights, such as the statement of sales terms and conditions of this product, other issues. No liability is assumed. Furthermore, our company makes no warranties, express or implied, regarding the sale and use of this product, including the suitability for the sp