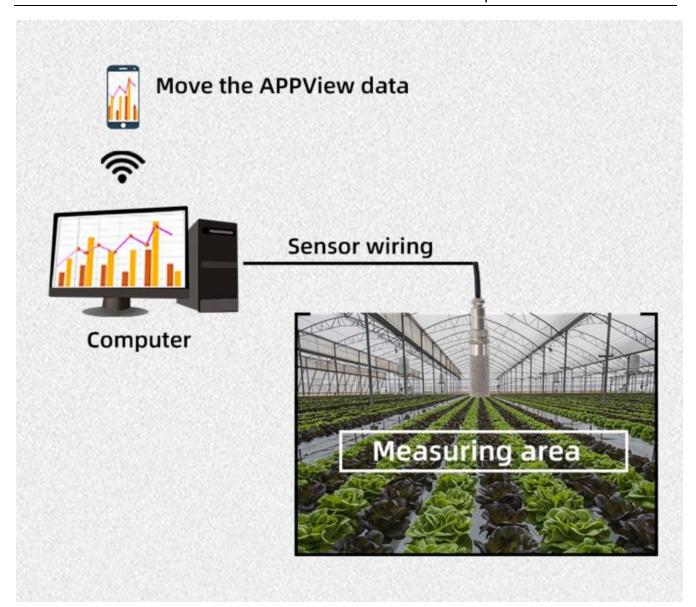

ter              | Parameter value             |
|----------------------------------|-----------------------------|
| Built-in imported chip           | SHT10\SHT20\SHT30(optional) |
| Temperature measurement range    | -30℃~80℃                    |
| Temperature measurement accuracy | ±0.2~0.5℃ @25℃              |
| Humidity measurement range       | 0~100%RH                    |
| Humidity Measurement Accuracy    | ±1.8~4.5%RH @25℃            |
| Power                            | DC2.4~3.6V                  |
| Running temperature              | -30~85℃                     |

## **Product Size**



## Wiring instructions

In the case of broken wires, wire the wires as shown in the figure. If the product itself has no leads, the core color is for reference.

## **Application solution**





# PRODUCT FUNCTION AND USE OF SHT20 OR SHT30 CHIP CONSISTENT. YOU NEED TO PROGRAM OR PLUG IN A MO DULE TO USE IT

#### **Disclaimer**

This document provides all information about the product, does not grant any license to intellectual property, does not express or imply, and prohibits any other means of granting any intellectual property rights, such as the statement of sales terms and conditions of this product, other issues. No liability is assumed. Furthermore, our company makes no warranties, express or implied, regarding the sale and use of this product, including the suitability for the specific use of the product, the marketability or the infringement liability for any patent, copyright or other intellectual property rights, etc. Product specifications and product descriptions