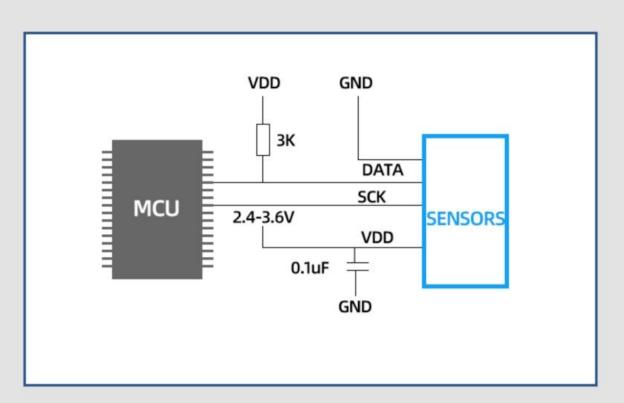

## Wiring instructions

In the case of broken wires, wire the wires as shown in the figure. If the product itself has no leads, the core color is for reference.