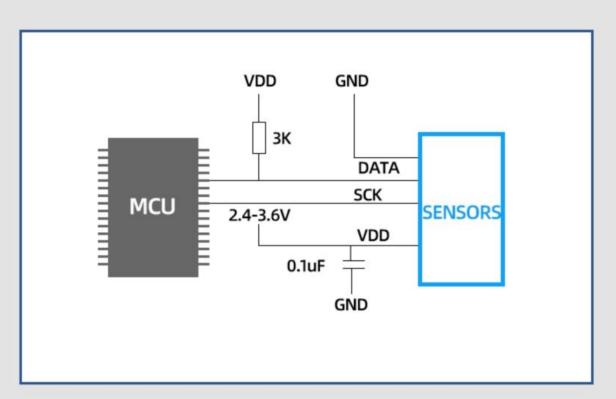

## **Product Size**

Wiring instructions

In the case of broken wires, wire the wires as shown in the figure. If the product itself has no leads, the core color is for reference.