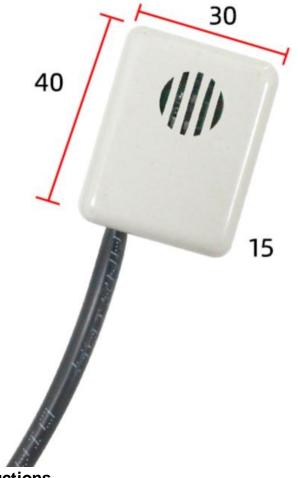

## **Product Size**

Wiring instructions

In the case of broken wires, wire the wires as shown in the figure. If the product itself has no leads, the core color is for reference.