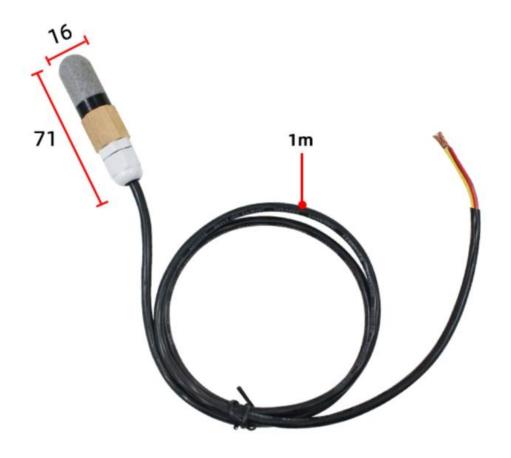

liability and excellent long-term stability, can be customized RS232,RS485,CAN,4-20mA,DC0~5V\10V,ZIGBEE,Lora,WIFI,GPRS and other output methods.

## **Technical Parameters**

| Technical parameter              | Parameter value             |
|----------------------------------|-----------------------------|
| Built-in imported chip           | SHT10\SHT20\SHT30(optional) |
| Temperature measurement range    | -30℃~80℃                    |
| Temperature measurement accuracy | ±0.2~0.5℃ @25℃              |
| Humidity measurement range       | 0~100%RH                    |
| Humidity Measurement Accuracy    | ±1.8~4.5%RH @25℃            |
| Power                            | DC2.4~3.6V                  |
| Running temperature              | -30~85℃                     |

## **Product Size**



UNIT:mm(Mm)

# Wiring instructions

In the case of broken wires, wire the wires as shown in the figure. If the product itself has no leads, the core color is for reference.

## **Application solution**



How to use?



## **Disclaimer**

This document provides all information about the product, does not grant any license to intellectual property, does not express or imply, and prohibits any other means of granting any intellectual property rights, such as the statement of sales terms and conditions of this product, other issues. No liability is assumed. Furthermore, our company makes no warranties, express or implied, regarding the sale and use of this product, including the suitability for the specific use of the product, the marketability or the infringement liability for any patent,