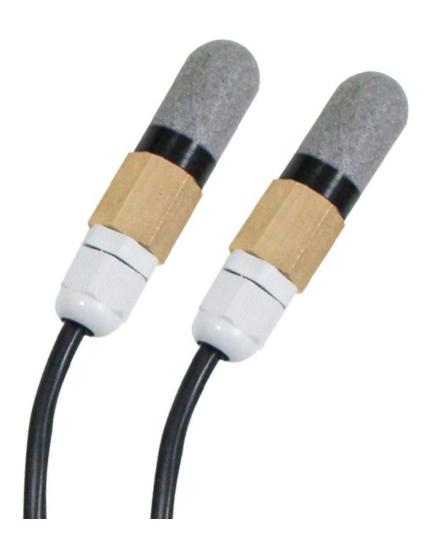

# **YH2230**

# Dustproof SHT30 temperature and humidity sensor User Manual

File Version: V23.5.16

YH2230 using the standard ,easy access to PLC, DCS and other instruments or systems for monitoring \_11\_15\_20\_21\_25\_30\_31\_35 state quantities. The internal use of high-precision sensing core and related devices to ensure high reliability and excellent long-term stability, can be customized RS232,RS485,CAN,4-20mA,DC0~5V\10V,ZIGBEE,Lora,WIFI,GPRS and other output methods.