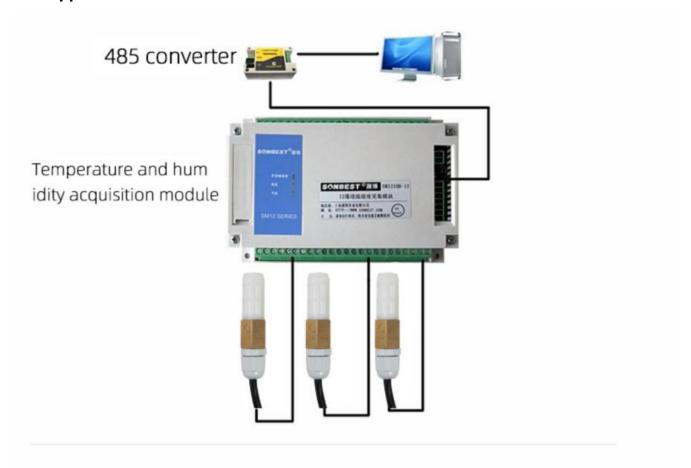

| Parameter value             |
|----------------------------------|-----------------------------|
| Built-in imported chip           | SHT10\SHT20\SHT30(optional) |
| Temperature measurement range    | -30℃~80℃                    |
| Temperature measurement accuracy | ±0.2~0.5℃ @25℃              |
| Humidity measurement range       | 0~100%RH                    |
| Humidity Measurement Accuracy    | ±1.8~4.5%RH @25℃            |
| Power                            | DC2.4~3.6V                  |
| Running temperature              | -30~85℃                     |

## **Product Size**



UNIT:mm(Mm)

# Wiring instructions

In the case of broken wires, wire the wires as shown in the figure. If the product itself has no leads, the core color is for reference.

## **Application solution**



How to use?



## **Disclaimer**

This document provides all information about the product, does not grant any license to intellectual property, does not express or imply, and prohibits any other means of granting any intellectual property rights, such as the statement of sales terms and conditions of this product, other issues. No liability is assumed. Furthermore, our company makes no warranties, express or implied, regarding the sale and use of this product, including the suitability for the specific use of the product, the marketability or the infringement liability for any patent, copyright or other intellectual property rights, etc. Product specifications and product descriptions may be modified at any time without notice.

#### **Contact Us**

Company: Shanghai Sonbest Industrial