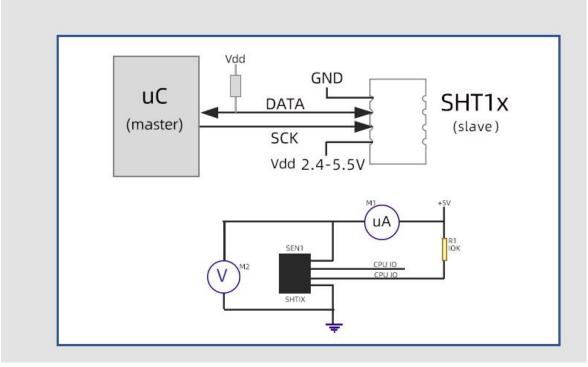

----------------------|-----------------------------|
| Technical parameter              | Parameter value             |
| Built-in imported chip           | SHT10\SHT20\SHT30(optional) |
| Temperature measurement range    | -30℃~80℃                    |
| Temperature measurement accuracy | ±0.2~0.5°C @25°C            |
| Humidity measurement range       | 0~100%RH                    |
| Humidity Measurement Accuracy    | ±1.8~4.5%RH @25℃            |
| Power                            | DC2.4~3.6V                  |
| Running temperature              | -30~85℃                     |



#### Product Size Wiring instructions

In the case of broken wires, wire the wires as shown in the figure. If the product itself has no leads, the core color is for reference.

### **Application solution**



#### Disclaimer

This document provides all information about the product, does not grant any license to intellectual property, does not express or imply, and prohibits any other means of granting any intellectual property rights, such as the statement of sales terms and conditions of this product, other issues. No liability is assumed. Furthermore, our company makes no warranties, express or implied, regarding the sale and use of this product, including the suitability for the specific use of the product, the marketability or the infringement liability for any patent, copyright or other intellectual property rights, etc. Product specifications and product descriptions may be modified at any time without notice.

#### **Contact Us**

Company: Shanghai Sonbest Industrial Co., Ltd INTOIOT