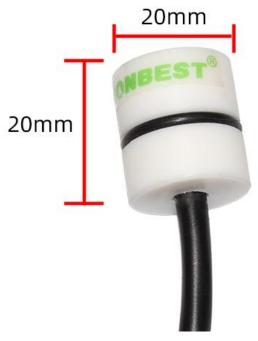

#### Product Size Wiring instructions

In the case of broken wires, wire the wires as shown in the figure. If the product itself has no leads, the core color is for reference.