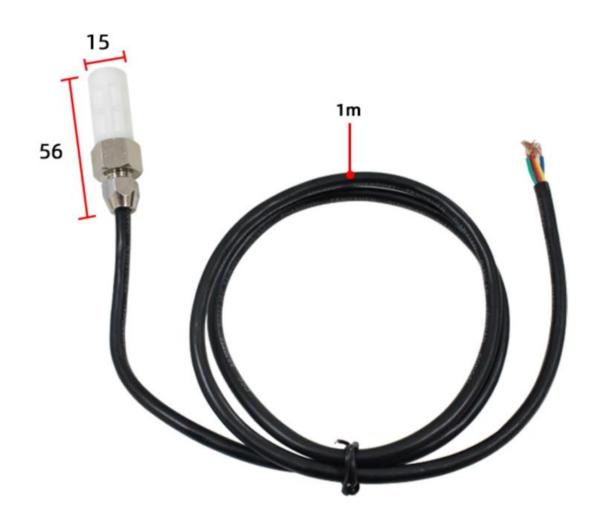

~5V\10V,ZIGBEE,Lora,WIFI,GPRS and other output methods.

### **Technical Parameters**

Shanghaihitdo Industrial Co., Ltd INTOIOT Brand Division Page1

http://www.intoiot.cn/

| Technical parameter              | Parameter value             |
|----------------------------------|-----------------------------|
| Built-in imported chip           | SHT10\SHT20\SHT30(optional) |
| Temperature measurement range    | -30℃~80℃                    |
| Temperature measurement accuracy | ±0.2~0.5°C @25°C            |
| Humidity measurement range       | 0~100%RH                    |
| Humidity Measurement Accuracy    | ±1.8~4.5%RH @25℃            |
| Power                            | DC2.4~3.6V                  |
| Running temperature              | -30~85℃                     |

## **Product Size**



# UNIT:mm(毫米)

## Wiring instructions

Shanghaihitdo Industrial Co., Ltd INTOIOT Brand Division Page2

In the case of broken wires, wire the wires as shown in the figure. If the product itself has no leads, the core color is for reference.

### **Application solution**



How to use?



### Disclaimer

This document provides all information about the product, does not grant any license to intellectual property, does not express or imply, and prohibits any other means of granting any intellectual property rights, such as the statement of sales terms and conditions of this product, other issues. No liability is assumed. Furthermore, our company makes no warranties, express or implied, regarding the sale and use of this product, including the suitability for the specific use of the product,