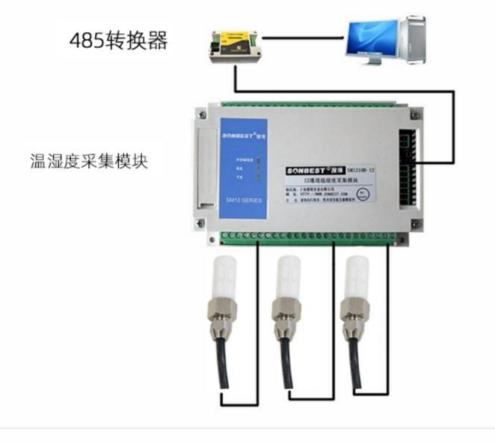

----|-----------------------------|
| Built-in imported chip           | SHT10\SHT20\SHT30(optional) |
| Temperature measurement range    | -30℃~80℃                    |
| Temperature measurement accuracy | ±0.2~0.5°C @25°C            |
| Humidity measurement range       | 0~100%RH                    |
| Humidity Measurement Accuracy    | ±1.8~4.5%RH @25℃            |
| Power                            | DC2.4~3.6V                  |
| Running temperature              | -30~85℃                     |

## **Product Size**



# UNIT:mm(毫米)

## Wiring instructions

Shanghaihitdo Industrial Co., Ltd INTOIOT Brand Division Page2

In the case of broken wires, wire the wires as shown in the figure. If the product itself has no leads, the core color is for reference.

### **Application solution**



How to use?



### Disclaimer

This document provides all information about the product, does not grant any license to intellectual property, does not express or imply, and prohibits any other means of granting any intellectual property rights, such as the statement of sales terms and conditions of this product, other issues. No liability is assumed. Furthermore, our company makes no warranties, express or implied, regarding the sale and use of this product, including the suitability for the specific use of the product, the marketability or the infringement liability for any patent, copyright or other intellectual property rights, etc. Product specifications and product descriptions may be modified at any time without notice.

#### **Contact Us**

Company: Shanghai Sonbest Industrial Co.