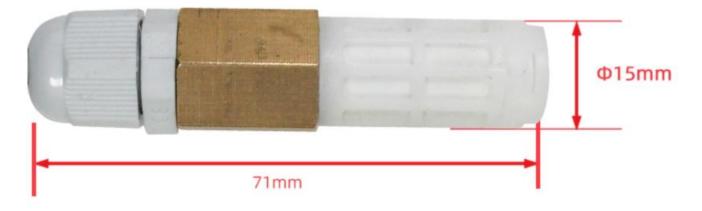

N,4-20mA,DC0~5V\10V,ZIGBEE,Lora,WIFI,GPRS and other output methods.

### **Technical Parameters**

Shanghaihitdo Industrial Co., Ltd INTOIOT Brand Division Page1

| Technical parameter              | Parameter value             |
|----------------------------------|-----------------------------|
| Built-in imported chip           | SHT10\SHT20\SHT30(optional) |
| Temperature measurement range    | -30℃~80℃                    |
| Temperature measurement accuracy | ±0.2~0.5℃ @25℃              |
| Humidity measurement range       | 0~100%RH                    |
| Humidity Measurement Accuracy    | ±1.8~4.5%RH @25℃            |
| Power                            | DC2.4~3.6V                  |
| Running temperature              | -30~85℃                     |

## **Product Size**

# Size Map



## **Wiring instructions**

In the case of broken wires, wire the wires as shown in the figure. If the product itself has no leads, the core color is for reference.

## **Application solution**



How to use?



### Disclaimer

This document provides all information about the product, does not grant any license to intellectual property, does not express or imply, and prohibits any other means of granting any intellectual property rights, such as the statement of sales terms and conditions of this product, other issues. No liability is assumed. Furthermore, our company makes no warranties, express or implied, regarding the sale and use of this product, including the suitability for the specific use of the product, the marketability or the infringement liability for any patent, copyright o