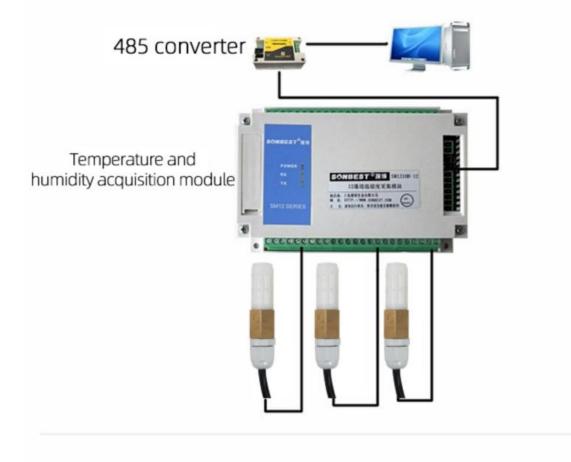

| Parameter value             |
|----------------------------------|-----------------------------|
| Built-in imported chip           | SHT10\SHT20\SHT30(optional) |
| Temperature measurement range    | -30℃~80℃                    |
| Temperature measurement accuracy | ±0.2~0.5℃ @25℃              |
| Humidity measurement range       | 0~100%RH                    |
| Humidity Measurement Accuracy    | ±1.8~4.5%RH @25℃            |
| Power                            | DC2.4~3.6V                  |
| Running temperature              | -30~85℃                     |

## **Product Size**

# Size Map



## **Wiring instructions**

In the case of broken wires, wire the wires as shown in the figure. If the product itself has no leads, the core color is for reference.

## **Application solution**



How to use?



### Disclaimer

This document provides all information about the product, does not grant any license to intellectual property, does not express or imply, and prohibits any other means of granting any intellectual property rights, such as the statement of sales terms and conditions of this product, other issues. No liability is assumed. Furthermore, our company makes no warranties, express or implied, regarding the sale and use of this product, including the suitability for the specific use of the product, the marketability or the infringement liability for any patent, copyright or other intellectual property rights, etc. Product specifications and product descriptions may be modified at any time without notice.

#### **Contact Us**

Company: Shanghai Sonbest Industrial Co.