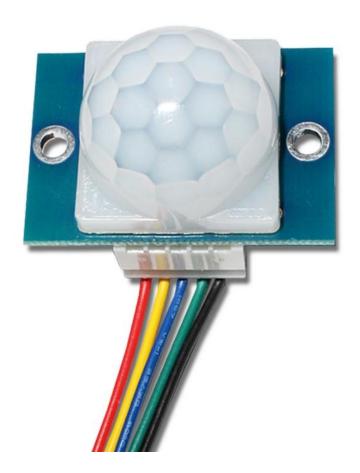

# **Product Size**

Wiring instructions

In the case of broken wires, wire the wires as shown in the figure. If the product itself has no leads, the core color is for reference.

Shanghai hitdo Industrial Co., Ltd  $\,$  INTOIOT Brand Division Page 2