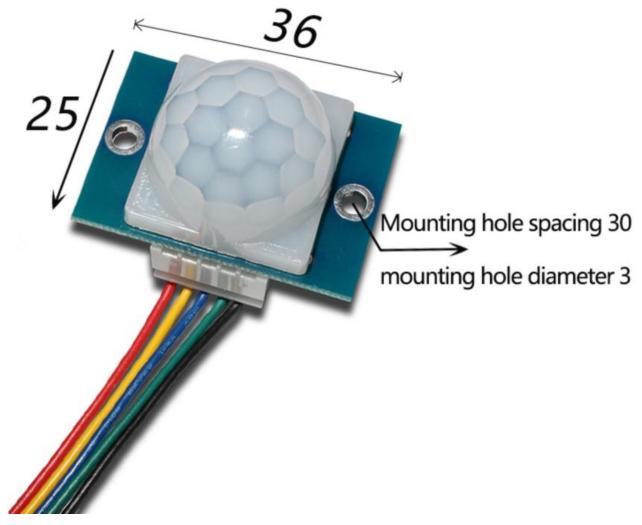

# **Product Size**

Wiring instructions

In the case of broken wires, wire the wires as shown in the figure. If the product itself has no leads, the core color is for reference.

Shanghai hitdo Industrial Co., Ltd  $\,$  INTOIOT Brand Division Page 2