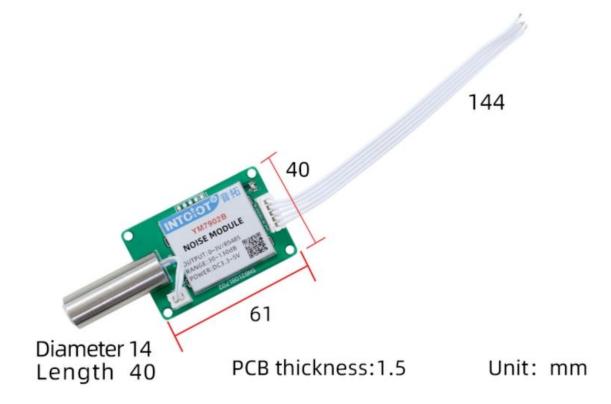

### **Product Size**

In the case of broken wires, wire the wires as shown in the figure. If the product itself has no leads, the core color is for reference.