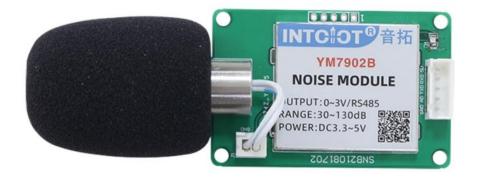

## YM7902B

## Onboard probe type noise module

### **User Manual**

File Version: V23.9.10

YM7902B using the standard ,easy access to PLC, DCS and other instruments or systems for monitoring noise state quantities. The internal use of high-precision sensing core and related devices to ensure high reliability and excellent long-term stability, can be customized