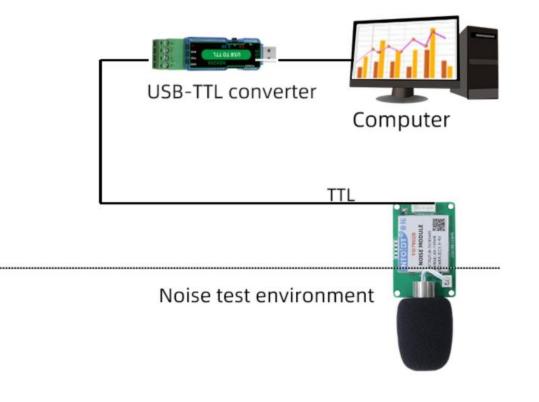

# TTL application scheme

**Product List** 

Shanghaihitdo Industrial Co., Ltd INTOIOT Brand Division Page5

PDF electronic file instruction manua

## On board noise detection module