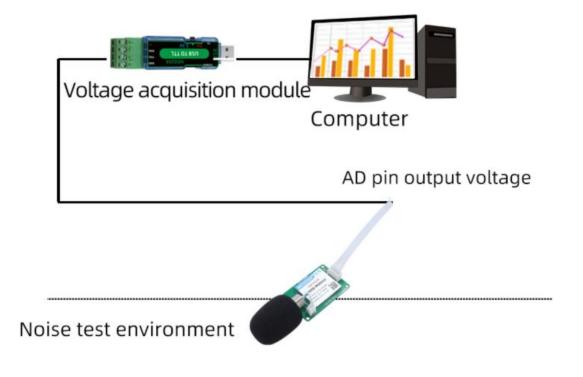

-30~85℃         |
| Working humidity    | 5%RH~90%RH      |

#### **Product Selection**

Product DesignRS485, DC0-3VMultiple output methods, the products are divided into the following models depending on the output method.

| Product model | output method |
|---------------|---------------|
| YM7902B       | RS485 总线      |
|               |               |

### **Product Size**



In the case of broken wires, wire the wires as shown in the figure. If the product itself has no leads, the core color is for reference.

### How to use?

# Used for environmental noise, workplace noise, construction noise, traffic noise and social noise and other noise detection and measurement



**Application solution** 

Shanghaihitdo Industrial Co., Ltd INTOIOT Brand Division Page3

## DC0-3V application



# TTL application scheme



**Product List** 

Shanghaihitdo Industrial Co., Ltd INTOIOT Brand Division Page5



PDF electronic file instruction manua

## On board noise detection module

### Disclaimer

This document provides all information about the product, does not grant any license to intellectual property, does not express or imply, and prohibits any other means of granting any intellectual property rights, such as the statement of sales terms and conditions of this product, other issues. No liability is assumed. Furthermore, our company makes no warranties, express or implied, regarding the sale and use of this product, including the suitability for the specific use of the product, the marketability or the infringement liability for any patent, copyright or other intellectual pro