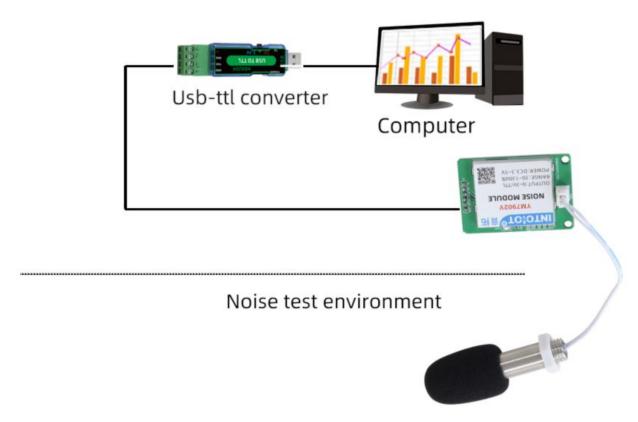

# ■ TTL application

**Product List** 

PDF electronic file manual

On-board noise detection module