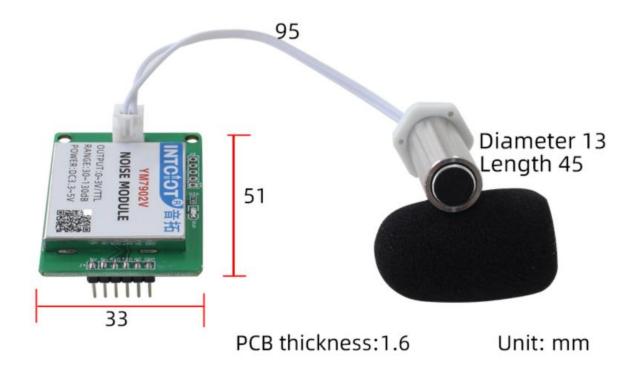

## **Product Size**

In the case of broken wires, wire the wires as shown in the figure. If the product itself has no leads, the core color is for reference.