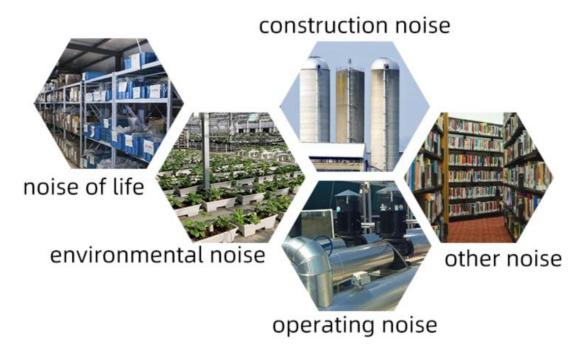

## How to use?

It is used for the detection and measurement of various noises such as environmental noise, workplace noise, building construction noise, traffic noise and social life noise.

**Application solution** 