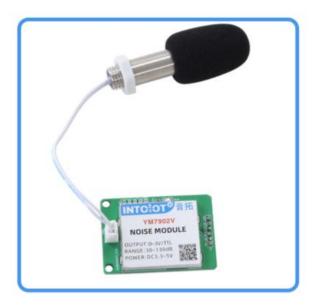

#### **Product Selection**

Product DesignTTL,DC0-3VMultiple output methods, the products are divided into the following models depending on the output method.

| Product model | output method |
|---------------|---------------|
| YM7902TTL     | TTL           |
|               |               |

# ■ TTL application

**Product List** 

PDF electronic file manual

On-board noise detection module