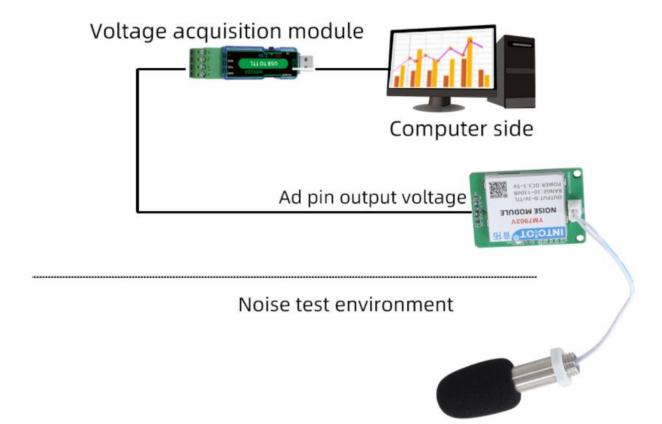

# ■ DC0-3V application

# ■ TTL application

**Product List** 

PDF electronic file manual

On-board noise detection module