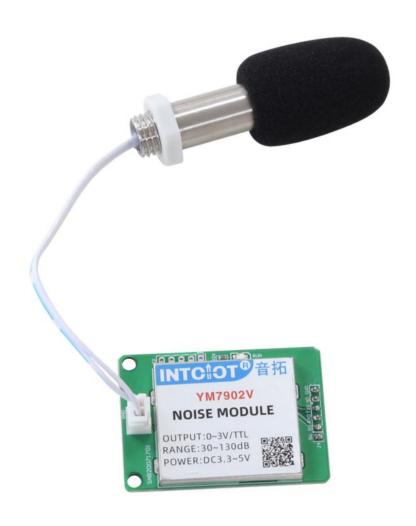

## **YM7902V**

# External probe noise sensor module User Manual

File Version: V23.9.10

YM7902V using the standard ,easy access to PLC, DCS and other instruments or systems for monitoring noise state quantities. The internal use of high-precision sensing core and related devices to ensure high reliability and excellent long-term stability, can be customized RS232,RS485,CAN,4-20mA,DC0~5V\10V,ZIGBEE,Lora,WIFI,GPRS and other output methods.

#### **Product Selection**

Product DesignTTL,DC0-3VMultiple output methods, the products are divided into the following models depending on the output method.

| Product model | output method |
|---------------|---------------|
| YM7902TTL     | TTL           |
|               |               |