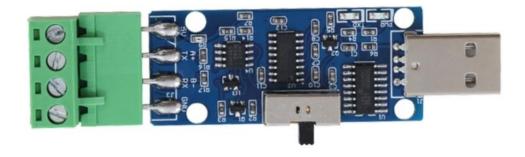

# RS232/RS485 to USB conversion module User Manual

File Version: V23.5.16

YM813 using the standard USB, easy access to PLC, DCS and other instruments or systems for monitoring RS485,TTL state quantities. The internal use of high-precision sensing core and related devices to ensure high reliability and excellent long-term stability, can be customized RS232,RS485,CAN,4-20mA,DC0~5V\10V,ZIGBEE,Lora,WIFI,GPRS and other output methods.