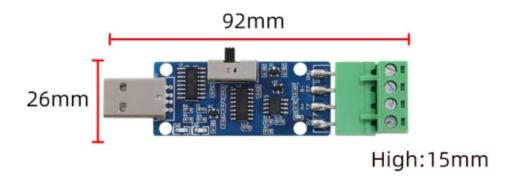

## **Product Size**

In the case of broken wires, wire the wires as shown in the figure. If the product itself has no leads, the core color is for reference.