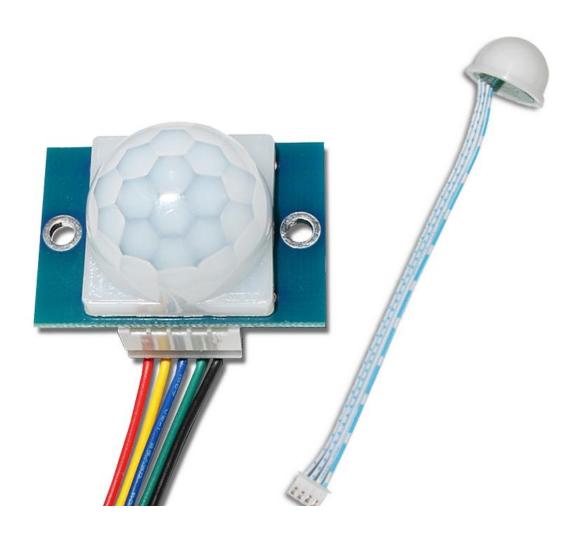

# I2C illumination BH1750 sensor module User Manual

File Version: V25.4.16

YN1060I using the standard I2C Interface, easy access to PLC, DCS and other instruments or systems for monitoring illuminance state quantities. The internal use of high-precision sensing core and related devices to ensure high reliability and excellent long-term stability, can be customized RS232,RS485,CAN,4-20mA,DC0~5V\10V,ZIGBEE,Lora,WIFI,GPRS and other output methods.