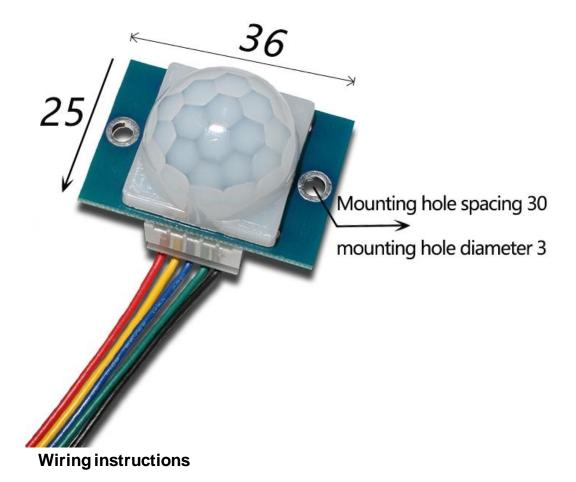

## **Product Size**

In the case of broken wires, wire the wires as shown in the figure. If the product itself has no leads, the core color is for reference.