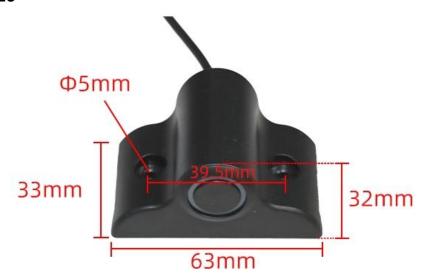

## **Product Size**

Note: Manual measurement, please refer to the actual product

In the case of broken wires, wire the wires as shown in the figure. If the product itself has no leads, the core color is for reference.