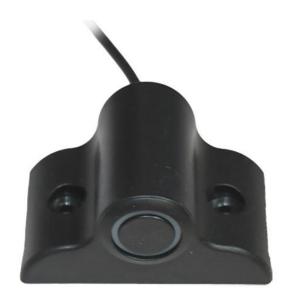

# 40KHZ Bracket-mounted Ultrasonic Sensor Probe User Manual

File Version: V25.4.23

YN5031-40K using the standard USB,easy access to PLC, DCS and other instruments or systems for monitoring LORA state quantities. The internal use of high-precision sensing core and related devices to ensure high reliability and excellent long-term stability, can be customized RS232,RS485,CAN,4-20mA,DC0~5V\10V,ZIGBEE,Lora,WIFI,GPRS and other output methods.