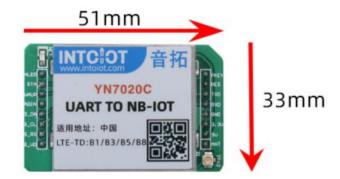

## **Product Size**

In the case of broken wires, wire the wires as shown in the figure. If the product itself has no leads, the core color is for reference.