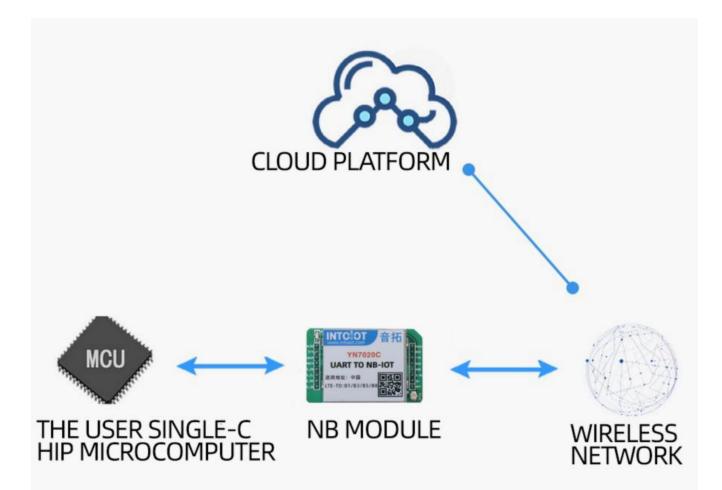

| support 1.8/3V                            |
| Antenna interface       | IPX                                       |
| How to use              | serial AT command configuration           |
| Peak current            | 300mA                                     |
| Standby current         | <20mA                                     |
| Communication Interface | TTL                                       |
| Power                   | DC3.3~5.5V                                |
| Running temperature     | -30~85℃                                   |
| Working humidity        | 5%RH~90%RH                                |

## **Product Size**



In the case of broken wires, wire the wires as shown in the figure. If the product itself has no leads, the core color is for reference.

## How to use?





### Disclaimer

This document provides all information about the product, does not grant any license to intellectual property, does not express or imply, and prohibits any other means of granting any intellectual property rights, such as the statement of sales terms and conditions of this product, other issues. No liability is assumed. Furthermore, our company makes no warranties, express or implied, regarding the sale and use of this product, including the suitability for the specific use of the product, the marketability or the infringement liability for any patent, copyright or other intellectual property rights, etc. Product specifications and product descriptions may be modified at any time without notice.

### **Contact Us**

Company: Shanghai Sonbest Industrial Co., Ltd INTOIOT