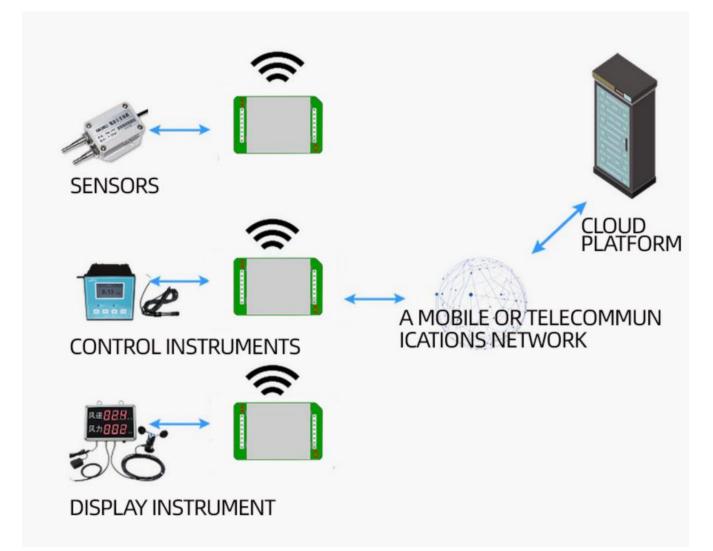

support 1.8/3V                            |
| Antenna interface       | IPX                                       |
| How to use              | serial AT command configuration           |
| Peak current            | 300mA                                     |
| Standby current         | <20mA                                     |
| Communication Interface | TTL                                       |
| Power                   | DC3.3~5.5V                                |
| Running temperature     | -30~85℃                                   |
| Working humidity        | 5%RH~90%RH                                |

## **Product Size**



In the case of broken wires, wire the wires as shown in the figure. If the product itself has no leads, the core color is for reference.

## How to use?





### Disclaimer

This document provides all information about the product, does not grant any license to intellectual property, does not express or imply, and prohibits any other means of granting any intellectual property rights, such as the statement of sales terms and conditions of this product, other issues. No liability is assumed. Furthermore, our company makes no warranties, express or implied, regarding the sale and use of this product, including the suitability for the specific use of the product, the marketability or the infringement liability for any patent, copyright or other intellectual property rights, etc. Product specifications and product descriptions may be modified at any time without notice.

### **Contact Us**

Company: Shanghai Sonbest Industrial Co., Ltd INTOIOT Br