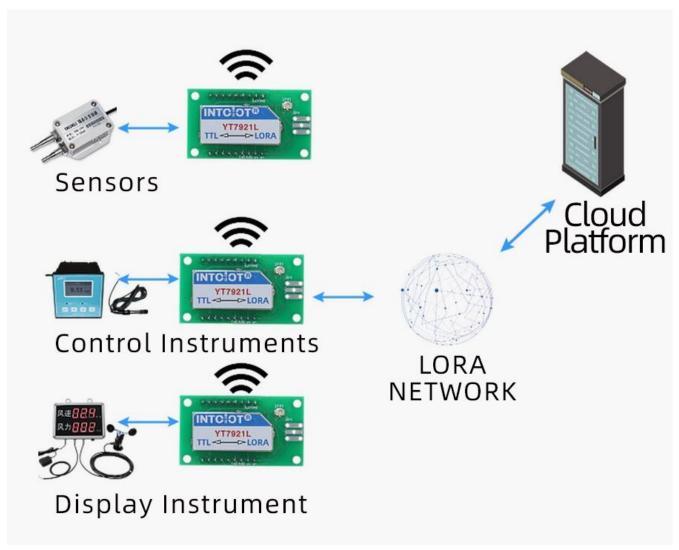

RS232,RS485,CAN,4-20mA,DC0~5V\10V,ZIGBEE,Lora,WIFI,GPRS and other output methods.

## **Technical Parameters**

| Technical parameter     | Parameter value |
|-------------------------|-----------------|
| Wireless signal         | LORA            |
| Radio frequency         | 410~439MHz      |
| Rate level              | 0~5             |
| Transmit power          | 5~20dBm         |
| Communication Interface | USB             |
| Default baud rate       | 9600 8 n 1      |
| Power                   | DC5V 1A         |
| Running temperature     | -30~80℃         |
| Working humidity        | 5%RH~90%RH      |

## **Product Size**



In the case of broken wires, wire the wires as shown in the figure. If the product itself has no leads, the core color is for reference.

### How to use?





#### **Disclaimer**

This document provides all information about the product, does not grant any license to intellectual property, does not express or imply, and prohibits any other means of granting any intellectual property rights, such as the statement of sales terms and conditions of this product, other issues. No liability is assumed. Furthermore, our company makes no warranties, express or implied, regarding the sale and use of this product, including the suitability for the specific use of the product, the marketability or the infringement liability for any patent, copyright or other intellectual property rights, etc. Product specifications and product descriptions may be modified at any time without notice.

#### **Contact Us**

Company: Shanghai Sonbest Industrial Co., Ltd INTO