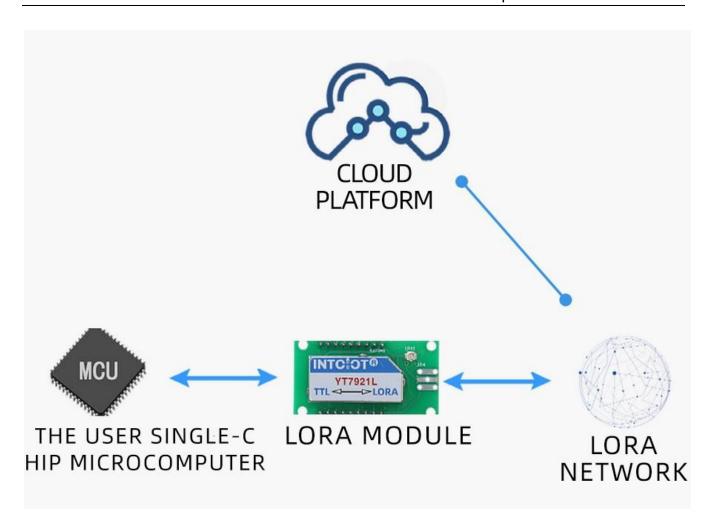

ed RS232,RS485,CAN,4-20mA,DC0~5V\10V,ZIGBEE,Lora,WIFI,GPRS and other output methods.

## **Technical Parameters**

| Technical parameter     | Parameter value |
|-------------------------|-----------------|
| Wireless signal         | LORA            |
| Radio frequency         | 410~439MHz      |
| Rate level              | 0~5             |
| Transmit power          | 5~20dBm         |
| Communication Interface | USB             |
| Default baud rate       | 9600 8 n 1      |
| Power                   | DC5V 1A         |
| Running temperature     | -30~80℃         |
| Working humidity        | 5%RH~90%RH      |

## **Product Size**



In the case of broken wires, wire the wires as shown in the figure. If the product itself has no leads, the core color is for reference.

### How to use?





#### **Disclaimer**

This document provides all information about the product, does not grant any license to intellectual property, does not express or imply, and prohibits any other means of granting any intellectual property rights, such as the statement of sales terms and conditions of this product, other issues. No liability is assumed. Furthermore, our company makes no warranties, express or implied, regarding the sale and use of this product, including the suitability for the specific use of the product, the marketability or the infringement liability for any patent, copyright or other intellectual property rights, etc. Product specifications and product descriptions may be modified at any time without notice.

#### **Contact Us**

Company: Shanghai Sonbest Industrial Co., Ltd IN