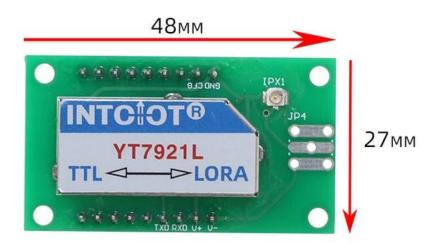

## **Product Size**

In the case of broken wires, wire the wires as shown in the figure. If the product itself has no leads, the core color is for reference.