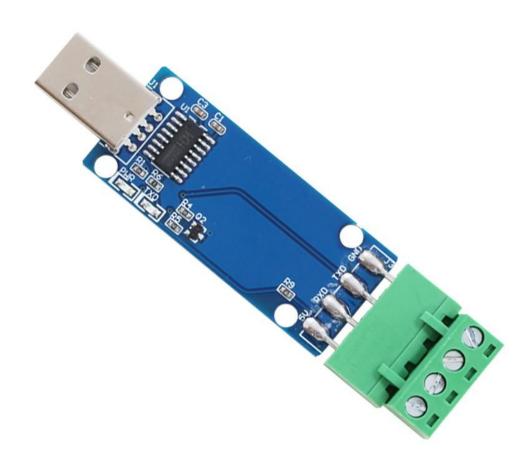

### **User Manual**

File Version: V25.4.23

YN814 using the standard USB,easy access to PLC, DCS and other instruments or systems for monitoring TTL state quantities. The internal use of high-precision sensing core and related devices to ensure high reliability and excellent long-term stability, can be customized

Shanghaihitdo Industrial Co., Ltd INTOIOT Brand Division Page1

RS232,RS485,CAN,4-20mA,DC0~5V\10V,ZIGBEE,Lora,WIFI,GPRS and other output methods.

| Technical Parameters    |                 |
|-------------------------|-----------------|
| Technical parameter     | Parameter value |
| Communication Interface | USB             |
| Default baud rate       | 9600 8 n 1      |
| Power                   | DC5V 1A         |
| Running temperature     | <b>-30~80</b> ℃ |
| Working humidity        | 5%RH~90%RH      |