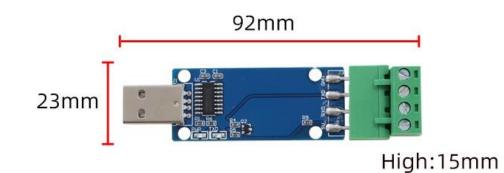

#### Product Size

In the case of broken wires, wire the wires as shown in the figure. If the product itself has no leads, the core color is for reference.