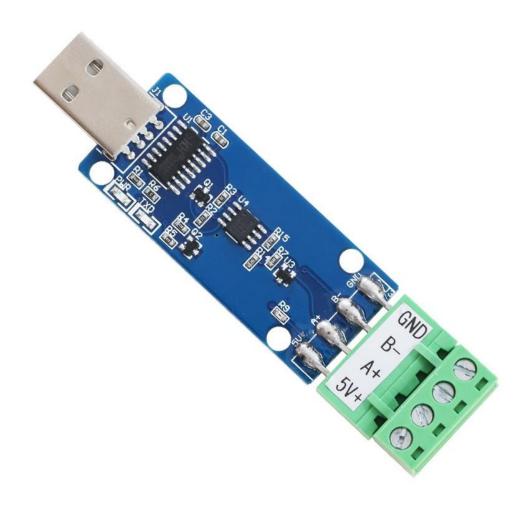

#### **Technical Parameters**

| Technical parameter     | Parameter value |
|-------------------------|-----------------|
| RS485                   | A+ B-           |
| Communication Interface | USB             |
| Default baud rate       | 9600 8 n 1      |
| Power                   | DC5V 1A         |
| Running temperature     | -30~80℃         |
| Working humidity        | 5%RH~90%RH      |