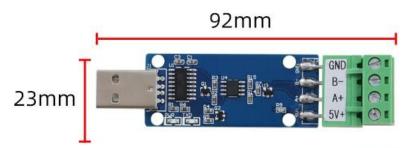

#### **Product Size**

High:15mm

In the case of broken wires, wire the wires as shown in the figure. If the product itself has no leads, the core color is for reference.