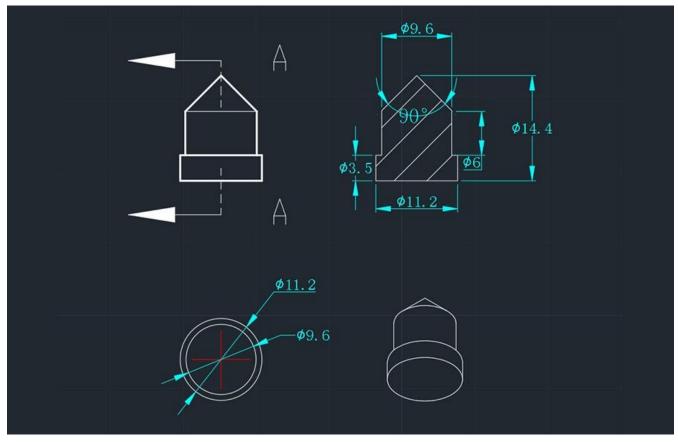

### **Product Size**

In the case of broken wires, wire the wires as shown in the figure. If the product itself has no leads, the core color is for reference.