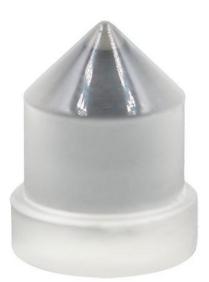

### **Product Size**

In the case of broken wires, wire the wires as shown in the figure. If the product itself has no leads, the core color is for reference.