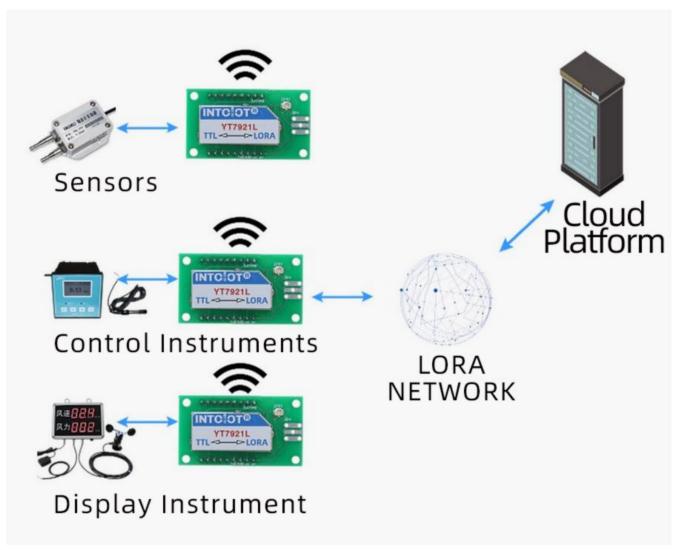

RS232,RS485,CAN,4-20mA,DC0~5V\10V,ZIGBEE,Lora,WIFI,GPRS and other output methods.

### **Technical Parameters**

| Technical parameter     | Parameter value |
|-------------------------|-----------------|
| Wireless signal         | LORA            |
| Radio frequency         | 410~439MHz      |
| Rate level              | 0~5             |
| Transmit power          | 5~20dBm         |
| Communication Interface | USB             |
| Default baud rate       | 9600 8 n 1      |
| Power                   | DC5V 1A         |
| Running temperature     | -30~85℃         |
| Working humidity        | 5%RH~90%RH      |

## **Product Size**



In the case of broken wires, wire the wires as shown in the figure. If the product itself has no leads, the core color is for reference.

### How to use?





#### **Disclaimer**

This document provides all information about the product, does not grant any license to intellectual property, does not express or imply, and prohibits any other means of granting any intellectual property rights, such as the statement of sales terms and conditions of this product, other issues. No liability is assumed. Furthermore, our company makes no warranties, express or implied, regarding the sale and use of this product, including the suitability for the specific use of the product, the marketability or the infringement liability for any patent, copyright or other intellectual property rights, etc. Product specifications and product descriptions may be modified at any time without notice.

#### **Contact Us**

Company: Shanghai Sonbest Industrial Co., Ltd INTO