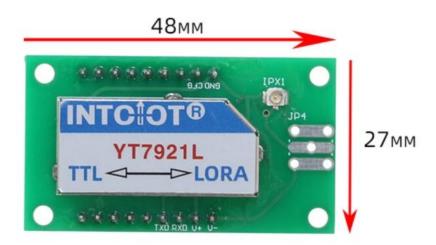

## **Product Size**

In the case of broken wires, wire the wires as shown in the figure. If the product itself has no leads, the core color is for reference.