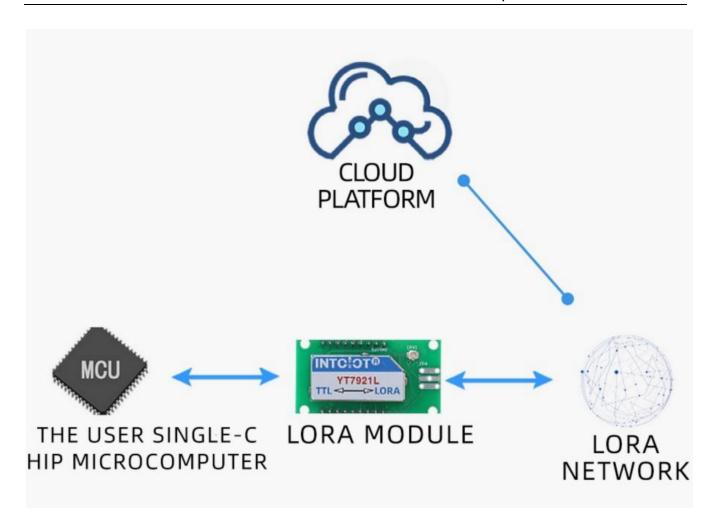

d RS232,RS485,CAN,4-20mA,DC0~5V\10V,ZIGBEE,Lora,WIFI,GPRS and other output methods.

### **Technical Parameters**

| Technical parameter     | Parameter value |
|-------------------------|-----------------|
| Wireless signal         | LORA            |
| Radio frequency         | 410~439MHz      |
| Rate level              | 0~5             |
| Transmit power          | 5~20dBm         |
| Communication Interface | USB             |
| Default baud rate       | 9600 8 n 1      |
| Power                   | DC5V 1A         |
| Running temperature     | -30~85℃         |
| Working humidity        | 5%RH~90%RH      |

## **Product Size**



In the case of broken wires, wire the wires as shown in the figure. If the product itself has no leads, the core color is for reference.

### How to use?





#### **Disclaimer**

This document provides all information about the product, does not grant any license to intellectual property, does not express or imply, and prohibits any other means of granting any intellectual property rights, such as the statement of sales terms and conditions of this product, other issues. No liability is assumed. Furthermore, our company makes no warranties, express or implied, regarding the sale and use of this product, including the suitability for the specific use of the product, the marketability or the infringement liability for any patent, copyright or other intellectual property rights, etc. Product specifications and product descriptions may be modified at any time without notice.

#### **Contact Us**

Company: Shanghai Sonbest Industrial Co., Ltd IN